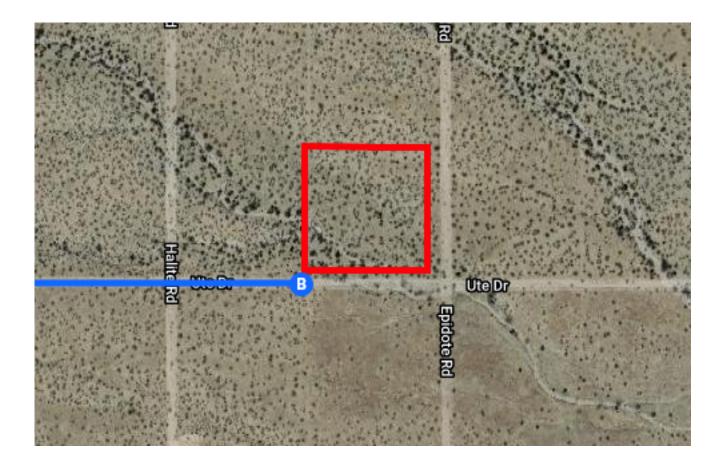

## Continue on Legend Ranch Rd. Take Colorado Rd to Ute Dr

|   |                                                                                     | —— 23 min (16.4 mi) |
|---|-------------------------------------------------------------------------------------|---------------------|
| 4 | 7. Turn right onto Legend Ranch Rd                                                  | × ,                 |
| 4 | 8. Merge onto Colorado Rd                                                           | ———— 5.7 mi         |
| 4 | 9. Turn right onto Shinarump Dr                                                     | 6.1 mi              |
| 4 | 10. Turn left onto Garnet Rd                                                        | 1.5 mi              |
| 4 | <ul><li>11. Turn left onto Ute Dr</li><li>Destination will be on the left</li></ul> | 2.5 mi              |
|   |                                                                                     | 0.4 mi              |