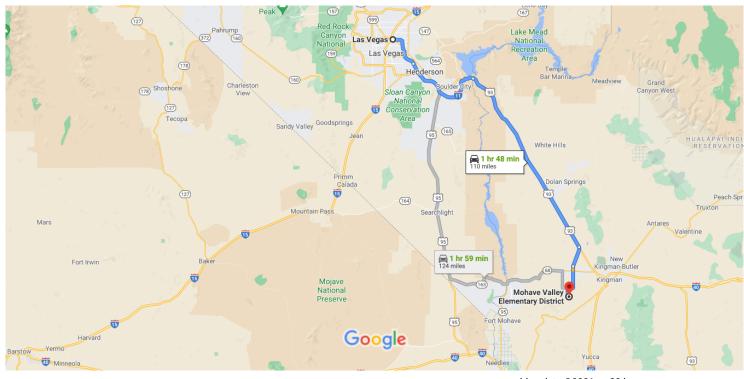

## Google Maps

57.4 mi

Map data ©2021 20 km ⊾

## Las Vegas

Nevada, USA

## Get on I-515 S/US-93 S/US-95 S

|                                      |                                                | 2 min (0.5 mi)                                   |  |  |  |  |  |
|--------------------------------------|------------------------------------------------|--------------------------------------------------|--|--|--|--|--|
| 4                                    | 1. Head northeast on Las Vegas Blvd N toward E |                                                  |  |  |  |  |  |
|                                      |                                                | Ogden Ave                                        |  |  |  |  |  |
|                                      | 0                                              | Pass by 7-Eleven (on the right)                  |  |  |  |  |  |
|                                      |                                                | 0.2 mi                                           |  |  |  |  |  |
| -1                                   | 2.                                             | Turn right to merge onto I-515 S/US-93 S/US-95 S |  |  |  |  |  |
|                                      |                                                | 0.3 mi                                           |  |  |  |  |  |
|                                      |                                                |                                                  |  |  |  |  |  |
| Continue on US-93 S to Mohave County |                                                |                                                  |  |  |  |  |  |
|                                      |                                                | 1 hr 24 min (93.4 mi)                            |  |  |  |  |  |
| 4                                    | 3.                                             | Merge onto I-515 S/US-93 S/US-95 S               |  |  |  |  |  |

| "1 | 3. | Merge onto I-515 S/US-93 S/US-95 S | 10.0 mai    |
|----|----|------------------------------------|-------------|
| 4  | 4. | Keep left to continue on I-515 S   | ——— 10.2 mi |
|    |    |                                    | 2.9 mi      |
| 4  | 5. | Continue onto I-11 S               | 00.0        |
| -1 | 6. | Continue onto US-93 S              | 23.0 mi     |
|    | 0  | Entering Arizona                   |             |

## Continue on Legend Ranch Rd. Take Colorado Rd to Ute Dr

|   |                                                                                     | —— 23 min (16.4 mi) |
|---|-------------------------------------------------------------------------------------|---------------------|
| 4 | 7. Turn right onto Legend Ranch Rd                                                  | × ,                 |
| 4 | 8. Merge onto Colorado Rd                                                           | ———— 5.7 mi         |
| 4 | 9. Turn right onto Shinarump Dr                                                     | 6.1 mi              |
| 4 | 10. Turn left onto Garnet Rd                                                        | 1.5 mi              |
| 4 | <ul><li>11. Turn left onto Ute Dr</li><li>Destination will be on the left</li></ul> | 2.5 mi              |
|   |                                                                                     | 0.4 mi              |