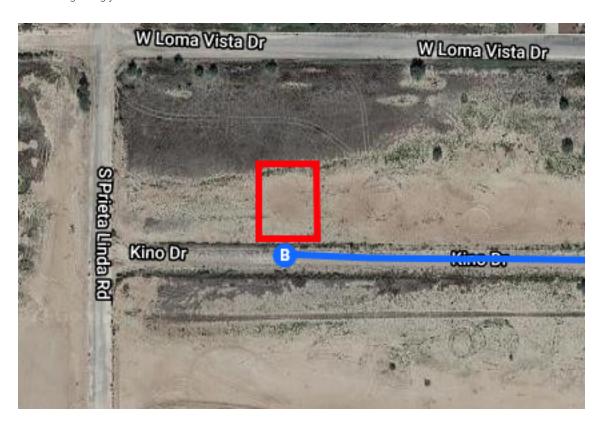

## Continue on S Sunland Gin Rd. Take W Battaglia Dr to Kino Dr in Arizona City

|   |                                     | — 9 min (5.5 mi) |
|---|-------------------------------------|------------------|
| 4 | 8. Turn right onto S Sunland Gin Rd |                  |
|   |                                     | 3.1 mi           |
| 4 | 9. Turn right onto W Battaglia Dr   |                  |
|   |                                     | 1.8 mi           |
| 4 | 10. Turn left onto S Santa Rosa Rd  |                  |
|   |                                     | 0.6 mi           |
| 4 | 11. Turn right onto Kino Dr         |                  |
|   | Destination will be on the right    |                  |
|   |                                     | 0.1 mi           |

## 12722 Kino Dr

Arizona City, AZ 85123, USA

These directions are for planning purposes only. You may find that construction projects, traffic, weather, or other events may cause conditions to differ from the map results, and you should plan your route accordingly. You must obey all signs or notices regarding your route.