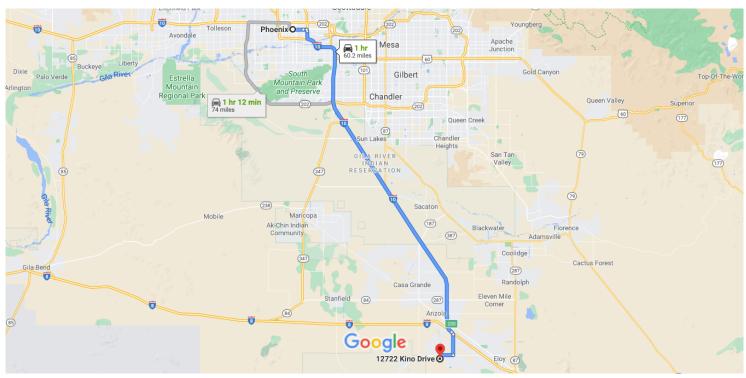

51.7 mi

0.4 mi

## Phoenix

Arizona, USA

## Get on I-10 E from W Jefferson St

|                                                  |    | 7 mi                                            | n (2.5 mi) |  |  |
|--------------------------------------------------|----|-------------------------------------------------|------------|--|--|
| 4                                                | 1. | Head west on W Washington St toward 1st Ave     |            |  |  |
|                                                  |    |                                                 | — 315 ft   |  |  |
| 4                                                | 2. | Use the left lane to turn left onto S 1st Ave   |            |  |  |
|                                                  | _  |                                                 | — 397 ft   |  |  |
| 41                                               | 3. | Use the left 2 lanes to turn left onto W Jeffe  |            |  |  |
| 4                                                | 4  | Kaan nimbata aantinus an E laffanaan Ca         | — 1.6 mi   |  |  |
| -1                                               | 4. | Keep right to continue on E Jefferson St        | 0.5        |  |  |
| 41                                               | 5  | Use the right lane to take the ramp to Tucso    | — 0.5 mi   |  |  |
| •                                                | 0. | ose the right falle to take the fallip to ruose | — 0.3 mi   |  |  |
|                                                  |    |                                                 | 3.0 1111   |  |  |
| Follow I-10 E to Eloy. Take exit 200 from I-10 E |    |                                                 |            |  |  |
| 4                                                | 6. | Merge onto I-10 E                               | (52.1 mi)  |  |  |

7. Take exit 200 toward Sunland Gin Rd/Arizona City

## Continue on S Sunland Gin Rd. Take W Battaglia Dr to Kino Dr in Arizona City

|   |                                     | — 9 min (5.5 mi) |
|---|-------------------------------------|------------------|
| 4 | 8. Turn right onto S Sunland Gin Rd |                  |
|   |                                     | 3.1 mi           |
| 4 | 9. Turn right onto W Battaglia Dr   |                  |
|   |                                     | 1.8 mi           |
| 4 | 10. Turn left onto S Santa Rosa Rd  |                  |
|   |                                     | 0.6 mi           |
| 4 | 11. Turn right onto Kino Dr         |                  |
|   | Destination will be on the right    |                  |
|   |                                     | 0.1 mi           |

## 12722 Kino Dr

Arizona City, AZ 85123, USA

These directions are for planning purposes only. You may find that construction projects, traffic, weather, or other events may cause conditions to differ from the map results, and you should plan your route accordingly. You must obey all signs or notices regarding your route.