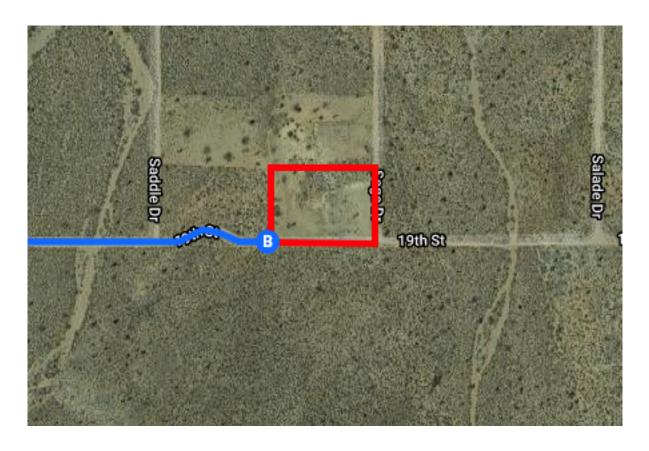

## Continue on Pierce Ferry Rd. Drive to 19th St

7. Turn left onto Pierce Ferry Rd

10.9 mi

8. Turn right onto 19th St
Destination will be on the right

21 min (13.7 mi)

10.9 mi