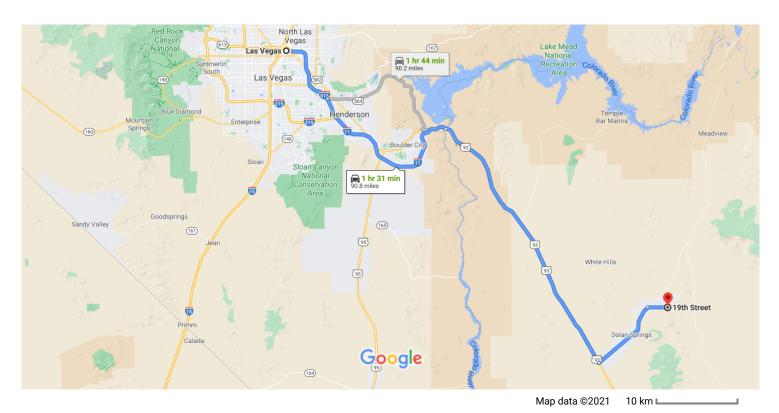

## Las Vegas

Nevada, USA

## Get on I-515 S/US-93 S/US-95 S

2 min (0.5 mi)

1. Head northeast on Las Vegas Blvd N toward E
Ogden Ave
Pass by 7-Eleven (on the right)

0.2 mi

2. Turn right to merge onto I-515 S/US-93 S/US-95 S

0.3 mi

## Take I-11 S and US-93 S to Pierce Ferry Rd in Mohave County

| - County |    |                                                 |             |
|----------|----|-------------------------------------------------|-------------|
| 4        | 3. | 1 hr 8 mi<br>Merge onto I-515 S/US-93 S/US-95 S | n (76.6 mi) |
| 4        | 4. | Keep left to continue on I-515 S                | — 10.2 mi   |
| 4        | 5. | Continue onto I-11 S                            | — 2.9 mi    |
| 4        | _  | Continue onto US-93 S Entering Arizona          | — 23.0 mi   |
|          |    |                                                 | — 40.5 mi   |

## Continue on Pierce Ferry Rd. Drive to 19th St

7. Turn left onto Pierce Ferry Rd

10.9 mi

8. Turn right onto 19th St
Destination will be on the right

21 min (13.7 mi)

10.9 mi