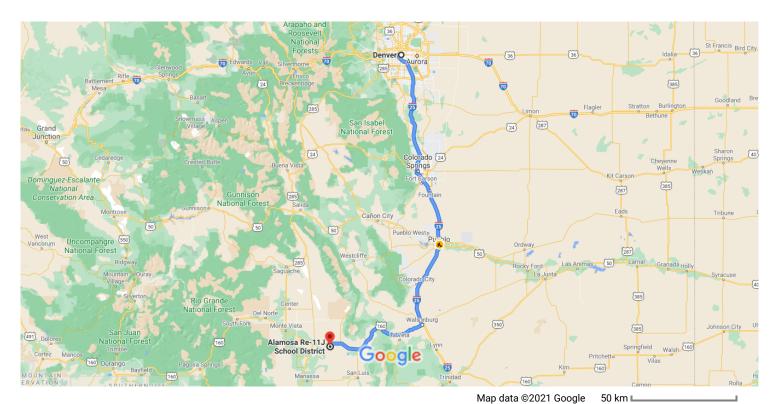

## Denver

Colorado, USA

## Get on I-25 S from W Colfax Ave

|   |    | 6 mi                                                                    | n (1.9 mi)            |
|---|----|-------------------------------------------------------------------------|-----------------------|
| 4 | 1. |                                                                         | 1 (1.91111)           |
| 4 | 2. | Turn left onto Cleveland PI                                             | — 157 ft              |
| 4 | 3. | Turn right onto 15th St                                                 | — 282 ft              |
| 4 | 4. | Turn left onto Tremont Pl                                               | — 0.1 mi              |
| 4 |    | Turn right onto W Colfax Ave Pass by McDonald's (on the left in 0.6 mi) | — 0.2 mi              |
| 4 | 6. |                                                                         | — 0.9 mi<br><b>1e</b> |
|   |    | ramp to Colo Spgs                                                       | — 0.6 mi              |

## Follow I-25 S to I-25BL S in Huerfano County. Take exit 52 from I-25 S $\,$

|     | 7.   | Merge onto I-25 S                                                                |
|-----|------|----------------------------------------------------------------------------------|
|     |      | -                                                                                |
|     | 8.   | Take exit 52 for I-25 S toward US-160 W/Walsenburg/Alamosa                       |
|     | 9.   | Keep right at the fork, follow signs for I-25BL S/US-160 and merge onto I-25BL S |
|     |      |                                                                                  |
| llo | w US | -160 W to Aspen Ave in Alamosa County  1 hr 12 min                               |
| 1   | 10.  | Merge onto I-25BL S                                                              |
|     |      |                                                                                  |
| 1   | 11.  | Continue straight to stay on I-25BL S                                            |
| 1   | 12.  | Turn right onto US-160 W/W 7th St                                                |
| •   |      | Continue to follow US-160 W                                                      |
| 4   | 10   | Time left and Valley Vista Blad                                                  |
| 1   | 13.  | Turn left onto Valley Vista Blvd                                                 |
| 1   | 14.  | Turn left onto County Rd 8 S                                                     |
|     |      |                                                                                  |
| 1   | 15.  | Turn right onto S Rd 118                                                         |
| 1   | 16.  | Turn left onto Ash Dr                                                            |
| •   | 10.  | idili lett ditto / tdii Di                                                       |
| 1   | 17.  | Turn right onto Aspen Ave                                                        |
|     |      |                                                                                  |