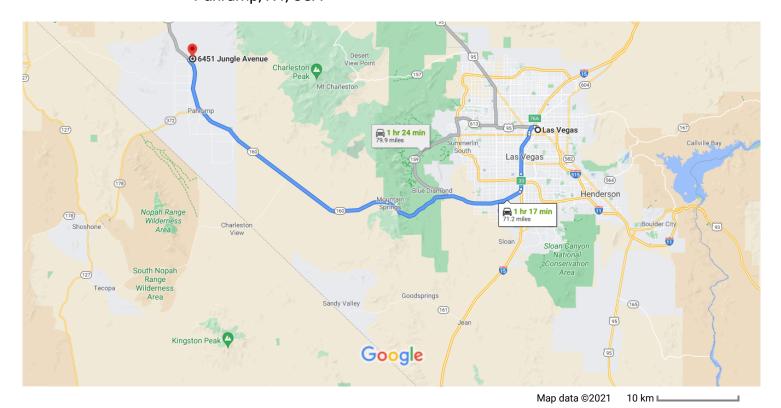

## Las Vegas

Nevada, USA

## Follow I-15 S and NV-160 W to Park Retiro in Pahrump

| rollow 1-15 S and NV-160 W to Park Retiro III Panifullip |    |                                                                              |                      |  |
|----------------------------------------------------------|----|------------------------------------------------------------------------------|----------------------|--|
| 4                                                        | 1. | Head northeast on Las Vegas Blvd N toward E<br>Ogden Ave                     |                      |  |
| 4                                                        | 2. | Turn left at the 1st cross street onto E Ogder                               |                      |  |
| 4                                                        | 3. | Turn right onto N 4th St                                                     | — 387 ft<br>— 0.3 mi |  |
| 4                                                        | 4. | Use any lane to merge onto I-515 N/US-95 N via the ramp to I-15 N            |                      |  |
| 4                                                        | 5. | Use the right 2 lanes to take exit 76A to mergonto I-15 S toward Los Angeles |                      |  |
| 4                                                        | 6. | Use the left lanes to continue on I-15                                       | – 1.3 mi<br>– 0.3 mi |  |
| 4                                                        | 7. | Keep left to stay on I-15                                                    | - 0.3 mi             |  |
|                                                          |    |                                                                              |                      |  |

| 4     | 8. Keep left to continue on I-15 S                                                       |                                   |
|-------|------------------------------------------------------------------------------------------|-----------------------------------|
| 4     | 9. Use the right 2 lanes to take exit 33 for E/Blue Diamond Rd                           |                                   |
| 4     | 10. Merge onto NV-160 W/Blue Diamon                                                      |                                   |
| 4     | 11. Continue onto NV-160 W  1 Pass by O'Reilly Auto Parts (on the left in 3)             | 21.0 ı<br>31.9 mi)<br>———— 38.9 ı |
| Follo | ow Park Retiro to Jungle Ave                                                             | — 2 min (0.6 m                    |
| 4     | 12. Turn right onto Park Retiro                                                          |                                   |
| 4     | <ul><li>13. Turn right onto Jungle Ave</li><li>Destination will be on the left</li></ul> | 0.01                              |

## 6451 Jungle Ave

Pahrump, NV 89060, USA

These directions are for planning purposes only. You may find that construction projects, traffic, weather, or other events may cause conditions to differ from the map results, and you should plan your route accordingly. You must obey all signs or notices regarding your route.