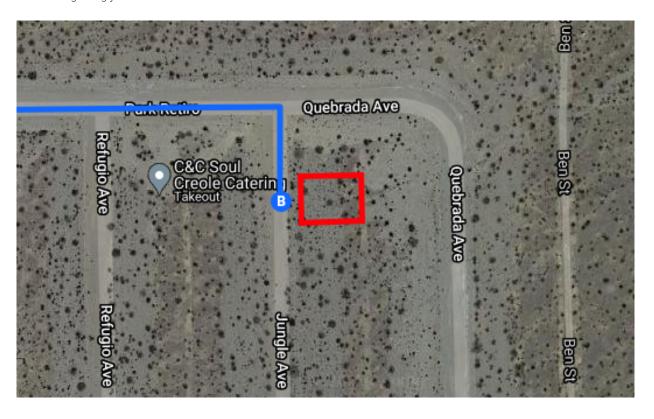

| 4     | 8. Keep left to continue on I-15 S                                                       |                                   |
|-------|------------------------------------------------------------------------------------------|-----------------------------------|
| 4     | 9. Use the right 2 lanes to take exit 33 for E/Blue Diamond Rd                           |                                   |
| 4     | 10. Merge onto NV-160 W/Blue Diamon                                                      |                                   |
| 4     | 11. Continue onto NV-160 W  1 Pass by O'Reilly Auto Parts (on the left in 3)             | 21.0 ı<br>31.9 mi)<br>———— 38.9 ı |
| Follo | ow Park Retiro to Jungle Ave                                                             | — 2 min (0.6 m                    |
| 4     | 12. Turn right onto Park Retiro                                                          |                                   |
| 4     | <ul><li>13. Turn right onto Jungle Ave</li><li>Destination will be on the left</li></ul> | 0.01                              |

## 6451 Jungle Ave

Pahrump, NV 89060, USA

These directions are for planning purposes only. You may find that construction projects, traffic, weather, or other events may cause conditions to differ from the map results, and you should plan your route accordingly. You must obey all signs or notices regarding your route.