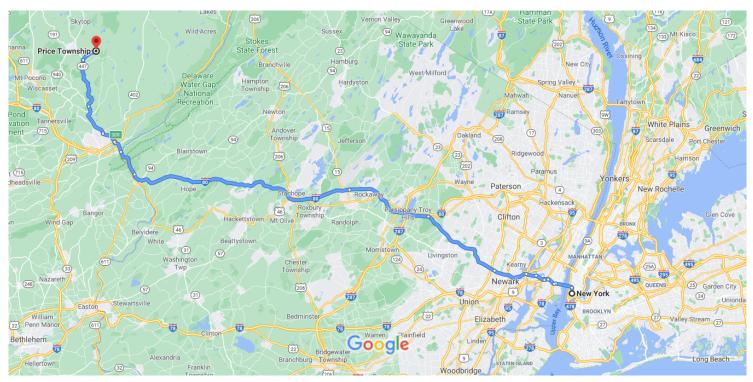

## **New York**

USA

## Take I-78 W to NJ-139 W in Jersey City

13 min (3.4 mi) Head southeast on Steve Flanders Square toward Centre St 🛕 Restricted usage road 197 ft Turn right onto Park Row 0.1 mi Keep right to continue on Barclay St 0.1 mi Turn right onto Church St 0.4 mi Keep left to continue on 6th Ave 0.4 mi Turn left onto Watts St 325 ft Take the ramp onto I-78 W/Holland Tunnel Continue to follow I-78 W Entering New Jersey 2.3 mi

## Follow I-280 W and I-80 W to PA-447 N/US-209 N in Smithfield Township. Take exit 309 from I-80 W

| 8.              | Use the left 2 lanes to keep left at the fork, continue on NJ-139 W and follow signs for P Skyway/W 139 W/US 1-9/I-280/Kennedy Blvd/Jersey City |
|-----------------|-------------------------------------------------------------------------------------------------------------------------------------------------|
| 9.              | Keep left to stay on NJ-139 W, follow signs for Pulaski Skyway/West 139/Route 1-9/I-280                                                         |
| 10              | Take the exit toward US-1-9 Truck/I-280/Ne                                                                                                      |
| 11.             | Slight right toward NJ-7 W/Newark-Jersey (<br>Turnpike                                                                                          |
| 12              | Continue onto NJ-7 W/Newark-Jersey City<br>Turnpike                                                                                             |
| 13              | Keep left to continue on Newark-Jersey City<br>Turnpike                                                                                         |
| 14              | Use the right lane to take the ramp onto I-28                                                                                                   |
| 15              | Keep left to stay on I-280 W                                                                                                                    |
| 16              | Use the left 2 lanes to merge onto I-80 W                                                                                                       |
| 17              | Keep left to stay on I-80 W                                                                                                                     |
|                 | Keep left to stay on I-80 W Toll road Entering Pennsylvania                                                                                     |
| 19.             | Keep left at the fork to stay on I-80 W Toll road                                                                                               |
| 20              | Take exit 309 for US-209 N/PA-447 N towar<br>Marshalls Creek                                                                                    |
| tinue<br>vnship |                                                                                                                                                 |
| 21              | Continue onto PA-447 N/US-209 N                                                                                                                 |

| 4 | 22. | Turn left onto PA-447 N/Independence Rd                       | - 2.0 mi             |
|---|-----|---------------------------------------------------------------|----------------------|
| 4 | 23. | Turn right onto N Courtland St                                |                      |
| 4 | 24. | Continue onto PA-447/Paradise Trail Continue to follow PA-447 | - 0.2 mi             |
| 4 | 25. | Turn right onto PA-447 N                                      | - 4.5 mi             |
| 4 | 26. | Turn right onto Bear Town Rd/T598                             | - 7.0 mi             |
| 4 | 27. | Turn right onto Blue Ridge Dr                                 | - 1.5 mi<br>- 0.8 mi |
| 4 | 28. | Turn left onto High Crest Rd Destination will be on the left  | - U.O IIII           |
|   |     |                                                               | - 0.1 mi             |