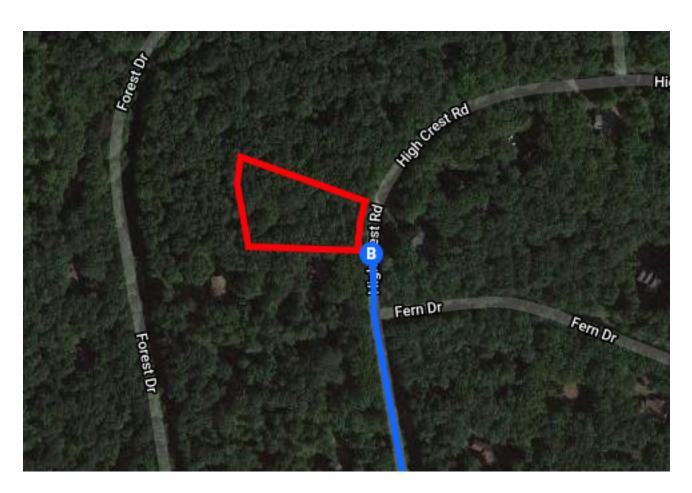

| 4 | 22. | Turn left onto PA-447 N/Independence Rd                       | - 2.0 mi             |
|---|-----|---------------------------------------------------------------|----------------------|
| 4 | 23. | Turn right onto N Courtland St                                |                      |
| 4 | 24. | Continue onto PA-447/Paradise Trail Continue to follow PA-447 | - 0.2 mi             |
| 4 | 25. | Turn right onto PA-447 N                                      | - 4.5 mi             |
| 4 | 26. | Turn right onto Bear Town Rd/T598                             | - 7.0 mi             |
| 4 | 27. | Turn right onto Blue Ridge Dr                                 | - 1.5 mi<br>- 0.8 mi |
| 4 | 28. | Turn left onto High Crest Rd Destination will be on the left  | - U.O IIII           |
|   |     |                                                               | - 0.1 mi             |