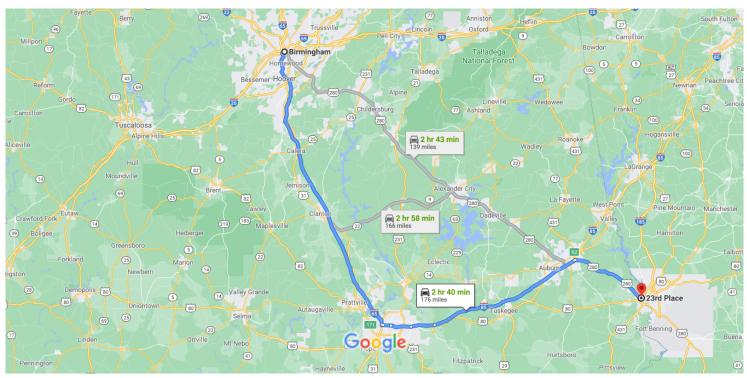

## Birmingham

Alabama, USA

### 23rd Pl

Phenix City, AL 36867, USA

These directions are for planning purposes only. You may find that construction projects, traffic, weather, or other events may cause conditions to differ from the map results, and you should plan your route accordingly. You must obey all signs or notices regarding your route.