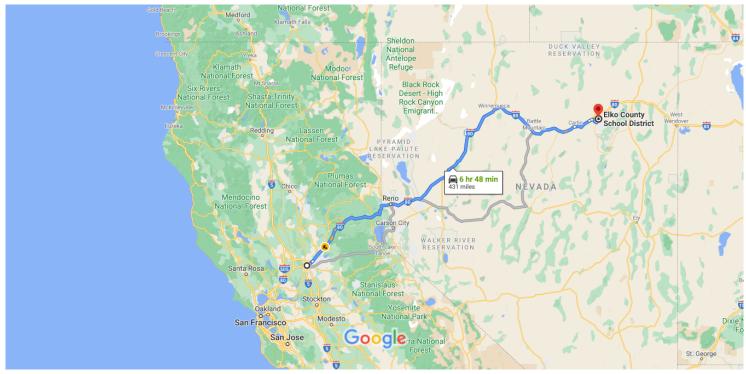

## Follow I-80 E to NV-535 E in Elko. Take exit 298 from I-80 E

| Folic | W I- | 80 E to NV-535 E in Elko. Take exit 298 from I-       | -80 E    |
|-------|------|-------------------------------------------------------|----------|
| 4     | 4.   | Continue onto CA-160 N/N Sacramento Fwy               |          |
| Ċ     |      |                                                       | – 2.2 mi |
| 4     | 5.   | Use any lane to merge onto I-80BL E                   |          |
| 4     | 6.   | Use the left 3 lanes to merge onto I-80 E toward Reno |          |
|       | 0    | Entering Nevada                                       | 200 mi   |
| 4     | 7.   | Keep left to stay on I-80 E                           | - 390 mi |
|       |      |                                                       | 17.6 mi  |

## Continue on NV-535 E. Take NV-227 E and Spring Valley Pkwy to Rustic Dr in Spring Creek

| , |     |                                                                | 25 min (14.5 mi) |
|---|-----|----------------------------------------------------------------|------------------|
| 4 | 9.  | Turn right onto NV-535 E                                       |                  |
| 4 | 10. | Turn right onto W Silver St                                    | ———— 2.8 mi      |
| 4 |     | Turn right onto NV-227 E/5th St<br>continue to follow NV-227 E | 0.9 mi           |
| 4 | 12. | Use the left 2 lanes to turn left onto S<br>Pkwy               |                  |
| 4 | 13. | Turn right to stay on Spring Valley Pk                         | •                |
| 4 | 14. | Turn right onto Logan Dr                                       | 2.6 mi           |
| 4 | 15. | Turn left onto Sterling Dr                                     | ——— 0.1 mi       |
| 4 | 16. | Turn right onto Rustic Dr                                      | ———— 0.4 mi      |
|   |     |                                                                | 0.4 mi           |