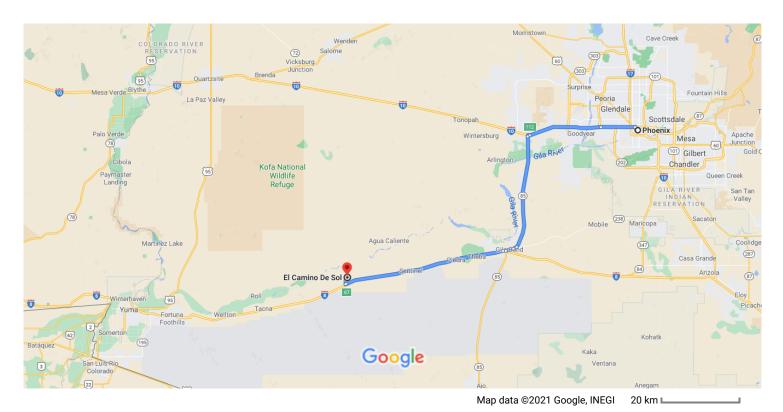

### Phoenix

Arizona, USA

# Follow I-10 W to AZ-85 S/Phoenix Bypass Rte in Buckeye. Take exit 112 from I-10 W

| ranc | CAIC | 112 1101111 10 11                                   |                    |
|------|------|-----------------------------------------------------|--------------------|
| 4    | 4.   | Merge onto I-10 W                                   | - 29 min (32.0 mi) |
| 4    | 5.   | Keep left to stay on I-10 W                         | 9.9 mi             |
| 4    | 6.   | . Take exit 112 for AZ-85 toward I-8/Yuma/San Diego |                    |

# Get on I-8 W in Gila Bend from Phoenix Bypass Rte

|   |     | 37 min (3                                  | 36.8 mi) |
|---|-----|--------------------------------------------|----------|
| 4 | 7.  | Continue onto AZ-85 S/Phoenix Bypass Rte   |          |
|   |     |                                            | 32.7 mi  |
| 4 | 8.  | Slight right onto Phoenix Bypass Rte       |          |
|   |     |                                            | 1.0 mi   |
| 4 | 9.  | Continue onto E Pima St                    |          |
|   |     |                                            | 2.4 mi   |
| 4 | 10. | Merge onto I-8 W via the ramp to San Diego |          |
|   |     |                                            | 0.7 mi   |
|   |     |                                            |          |

## Follow I-8 W to Ave 64E in Dateland. Take exit 67 from I-8 W

|   |     |                              | — 39 min (47.1 mi) |
|---|-----|------------------------------|--------------------|
| 4 | 11. | Merge onto I-8 W             |                    |
|   |     |                              | 46.8 mi            |
| 4 | 12. | Take exit 67 toward Dateland |                    |
|   |     |                              | 0.3 mi             |

| Cont | inue on Ave 64E. Drive to Cam Del Saguaro                                                        |                |
|------|--------------------------------------------------------------------------------------------------|----------------|
| 4    | 13. Turn right onto Ave 64E                                                                      | 5 min (2.7 mi) |
| 4    | 14. Turn right onto County 1 1/2 St N                                                            | 2.2 mi         |
| 4    | <ul><li>15. Turn right onto Cam Del Saguaro</li><li>i Destination will be on the right</li></ul> | 0.4 mi         |
|      |                                                                                                  | 0.2 mi         |