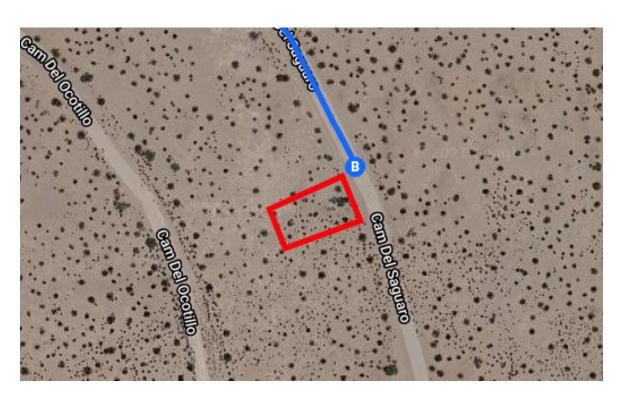

| Cont | inue on Ave 64E. Drive to Cam Del Saguaro                                                        |                |
|------|--------------------------------------------------------------------------------------------------|----------------|
| 4    | 13. Turn right onto Ave 64E                                                                      | 5 min (2.7 mi) |
| 4    | 14. Turn right onto County 1 1/2 St N                                                            | 2.2 mi         |
| 4    | <ul><li>15. Turn right onto Cam Del Saguaro</li><li>i Destination will be on the right</li></ul> | 0.4 mi         |
|      |                                                                                                  | 0.2 mi         |