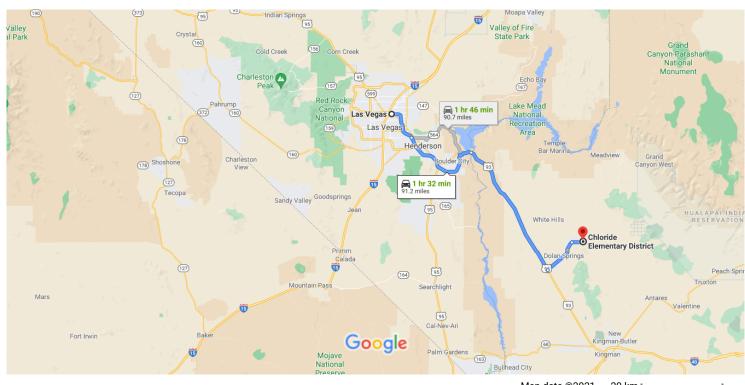

## Google Maps

Map data ©2021 20 km 🛚

## Las Vegas

Nevada, USA

## Get on I-515 S/US-93 S/US-95 S

|              |    | 2                                                                                      | 2 min (0.5 mi) |  |
|--------------|----|----------------------------------------------------------------------------------------|----------------|--|
| 4            | 1. | Head northeast on Las Vegas Blvd N tow<br>Ogden Ave<br>Pass by 7-Eleven (on the right) | vard E         |  |
|              | Ĭ  | , , , , , , , , , , , , , , , , , , , ,                                                | —— 0.2 mi      |  |
| 4            | 2. | Turn right to merge onto I-515 S/US-93 S/US-95 S                                       |                |  |
|              |    |                                                                                        | —— 0.3 mi      |  |
|              |    |                                                                                        |                |  |
| Take<br>Cour |    | S and US-93 S to Pierce Ferry Rd in Moha                                               |                |  |
|              |    |                                                                                        | min (76.6 mi)  |  |
| -1           | 3. | Merge onto I-515 S/US-93 S/US-95 S                                                     |                |  |
|              |    |                                                                                        | —— 10.2 mi     |  |
| -1           | 4. | Keep left to continue on I-515 S                                                       |                |  |
|              |    |                                                                                        | 2.9 mi         |  |
| 1            | 5. | Continue onto I-11 S                                                                   |                |  |
|              |    |                                                                                        | 23.0 mi        |  |
| 4            | 6. | Continue onto US-93 S                                                                  |                |  |
|              | 0  | Entering Arizona                                                                       |                |  |
|              |    | ~<br>                                                                                  | — 40.5 mi      |  |
|              |    |                                                                                        |                |  |

## Continue on Pierce Ferry Rd. Drive to Scenic Dr

| 4 | 7  | Turn left onto Pierce Ferry Rd  | – 22 min (14.1 mi) |
|---|----|---------------------------------|--------------------|
|   | /. |                                 | 10.9 mi            |
| 4 | 8. | Turn right onto 19th St         | 10.5 111           |
|   |    |                                 | 3.1 mi             |
| 1 | _  | Turn left onto Scenic Dr        |                    |
|   | 0  | Destination will be on the left |                    |