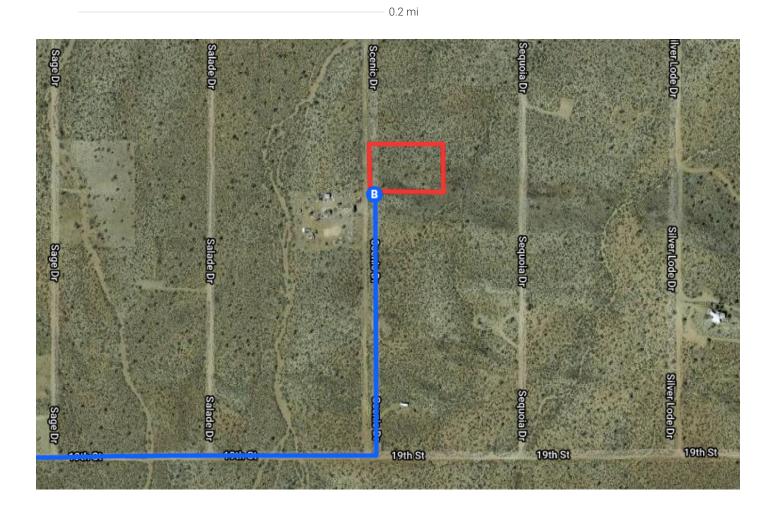

## Continue on Pierce Ferry Rd. Drive to Scenic Dr

| 4 | 7  | Turn left onto Pierce Ferry Rd  | – 22 min (14.1 mi) |
|---|----|---------------------------------|--------------------|
|   | /. |                                 | 10.9 mi            |
| 4 | 8. | Turn right onto 19th St         | 10.5 111           |
|   |    |                                 | 3.1 mi             |
| 1 | _  | Turn left onto Scenic Dr        |                    |
|   | 0  | Destination will be on the left |                    |