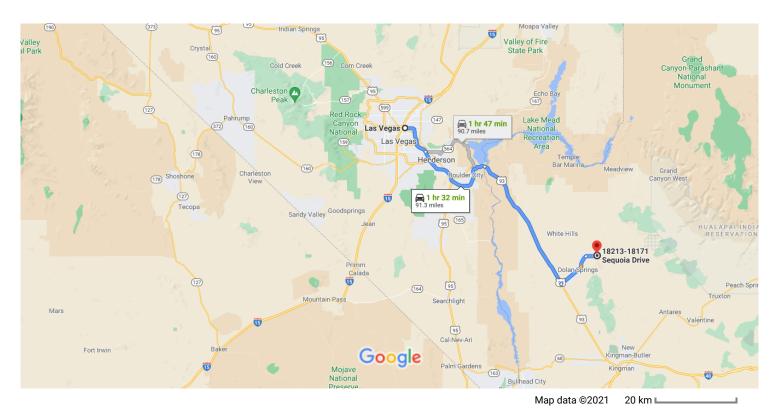

## Las Vegas

Nevada, USA

## Get on I-515 S/US-93 S/US-95 S

2 min (0.5 mi)

1. Head northeast on Las Vegas Blvd N toward E
Ogden Ave
Pass by 7-Eleven (on the right)

0.2 mi

2. Turn right to merge onto I-515 S/US-93 S/US-95 S

0.3 mi

## Take I-11 S and US-93 S to Pierce Ferry Rd in Mohave County

|   |    | 1 hr 8 min                             | (76.6 mi) |
|---|----|----------------------------------------|-----------|
| 4 | 3. | Merge onto I-515 S/US-93 S/US-95 S     | ,         |
| 4 | 4. | Keep left to continue on I-515 S       | – 10.2 mi |
| 4 | 5. | Continue onto I-11 S                   | — 2.9 mi  |
| 4 | _  | Continue onto US-93 S Entering Arizona | – 23.0 mi |
|   | _  | -                                      | - 40.5 mi |

## Continue on Pierce Ferry Rd. Drive to Sequoia Dr

|   |    |                                | - 22 min (14.1 mi) |
|---|----|--------------------------------|--------------------|
| 4 | 7. | Turn left onto Pierce Ferry Rd | ,                  |
| 4 | 8. | Turn right onto 19th St        | 10.9 mi            |
| 4 | 9. | Turn left onto Sequoia Dr      | 3.1 mi             |
|   |    |                                | 0.1 mi             |