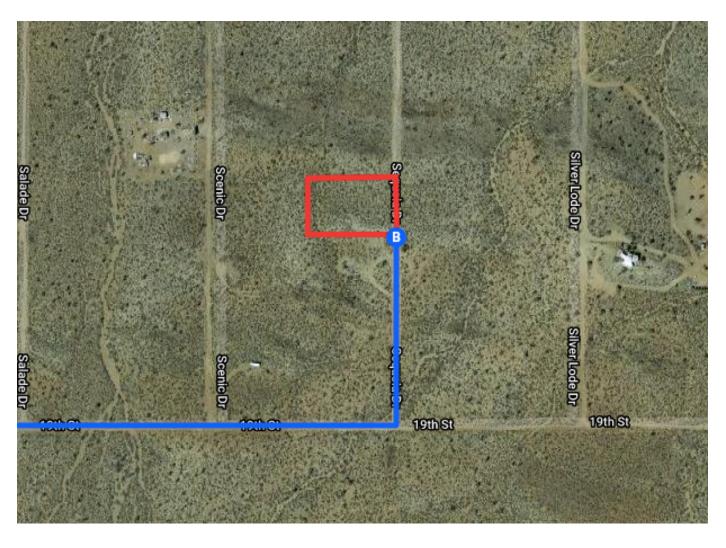

## Continue on Pierce Ferry Rd. Drive to Sequoia Dr

|   |    |                                | - 22 min (14.1 mi) |
|---|----|--------------------------------|--------------------|
| 4 | 7. | Turn left onto Pierce Ferry Rd | ,                  |
| 4 | 8. | Turn right onto 19th St        | 10.9 mi            |
| 4 | 9. | Turn left onto Sequoia Dr      | 3.1 mi             |
|   |    |                                | 0.1 mi             |