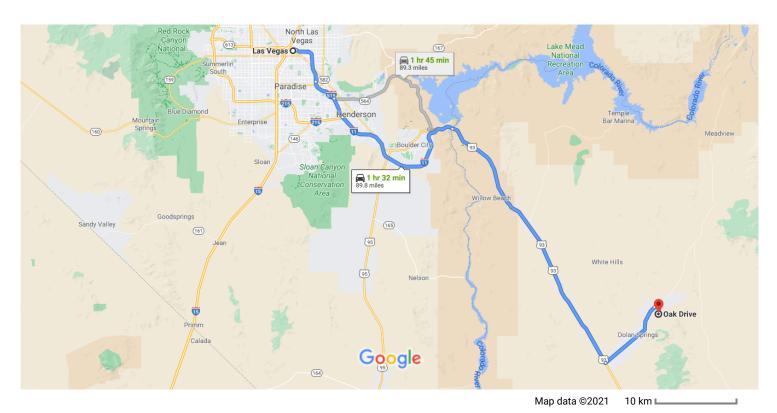

## Las Vegas

Nevada, USA

## Get on I-515 S/US-93 S/US-95 S

2 min (0.5 mi)

1. Head northeast on Las Vegas Blvd N toward E
Ogden Ave
Pass by 7-Eleven (on the right)

0.2 mi

2. Turn right to merge onto I-515 S/US-93 S/US-95 S

0.3 mi

## Take I-11 S and US-93 S to Pierce Ferry Rd in Mohave County

|   |    | 1 hr 9 min                       | (76.6 mi)  |
|---|----|----------------------------------|------------|
| 4 | 3. |                                  | (70.01111) |
| 4 | 4. | Keep left to continue on I-515 S | — 6.4 mi   |
| 4 | 5. | Keep left to stay on I-515 S     | — 3.8 mi   |
| 4 | 6. | Continue onto I-11 S             | — 2.9 mi   |
|   |    |                                  | - 23.0 mi  |

40.5 mi

## Continue on Pierce Ferry Rd. Drive to Oak Dr in Dolan Springs

|   |     |                                | — 19 min (12.7 mi) |
|---|-----|--------------------------------|--------------------|
| 4 | 8.  | Turn left onto Pierce Ferry Rd |                    |
| 4 | 9.  | Turn right onto 19th St        | ———— 10.9 mi       |
| 4 | 10. | Turn right onto Ocitillo Rd    | 0.7 mi             |
| 4 | 11. | Turn right onto 17th St        | 1.0 mi             |
| 4 | 12. | Turn right onto Oak Dr         | 0.1 mi             |
|   |     |                                | 0.1 mi             |