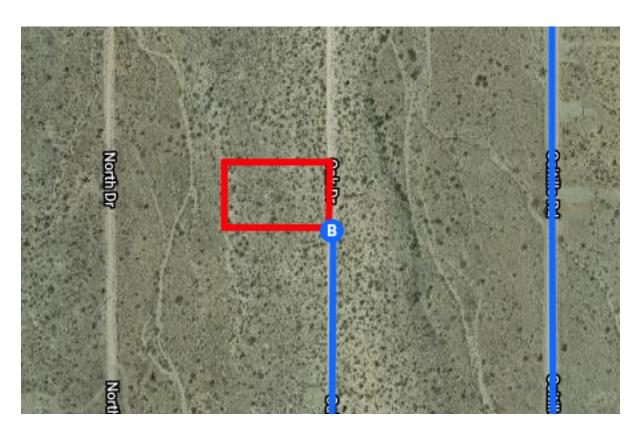

## Continue on Pierce Ferry Rd. Drive to Oak Dr in Dolan Springs

|   |     |                                | — 19 min (12.7 mi) |
|---|-----|--------------------------------|--------------------|
| 4 | 8.  | Turn left onto Pierce Ferry Rd |                    |
| 4 | 9.  | Turn right onto 19th St        | ———— 10.9 mi       |
| 4 | 10. | Turn right onto Ocitillo Rd    | 0.7 mi             |
| 4 | 11. | Turn right onto 17th St        | 1.0 mi             |
| 4 | 12. | Turn right onto Oak Dr         | 0.1 mi             |
|   |     |                                | 0.1 mi             |