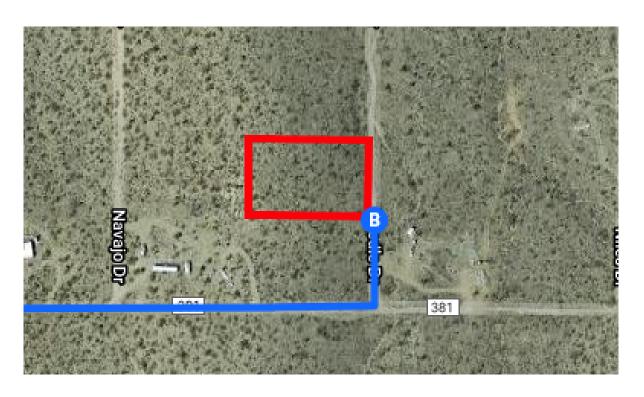

## Follow Pierce Ferry Rd to Needle Dr in Dolan Springs

|   |     |                                | – 18 min (10.6 mi) |
|---|-----|--------------------------------|--------------------|
| 4 | 8.  | Turn left onto Pierce Ferry Rd |                    |
|   |     |                                | 9.6 mi             |
| 4 | 9.  | Turn right onto 17th St        |                    |
|   |     |                                | 0.9 mi             |
| 4 | 10. | Turn left onto Needle Dr       |                    |
|   |     |                                | 180 ft             |