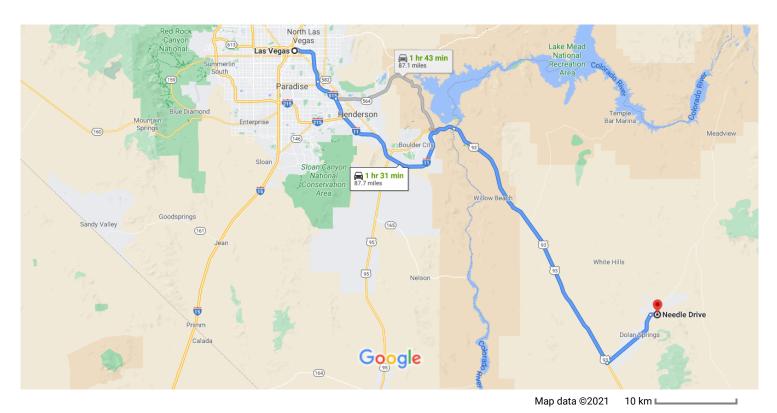

## Las Vegas

Nevada, USA

## Get on I-515 S/US-93 S/US-95 S

2 min (0.5 mi)

1. Head northeast on Las Vegas Blvd N toward E
Ogden Ave
Pass by 7-Eleven (on the right)

0.2 mi

2. Turn right to merge onto I-515 S/US-93 S/US-95 S

0.3 mi

## Take I-11 S and US-93 S to Pierce Ferry Rd in Mohave County

|   | -  | 1 hr 9 min                       | (76.6 mi)  |
|---|----|----------------------------------|------------|
| 4 | 3. |                                  | (70.01111) |
| 4 | 4. | Keep left to continue on I-515 S | — 6.4 mi   |
| 4 | 5. | Keep left to stay on I-515 S     | — 3.8 mi   |
| 4 | 6. | Continue onto I-11 S             | — 2.9 mi   |
|   |    |                                  | - 23.0 mi  |

- 7. Continue onto US-93 S
  - 1 Entering Arizona

40.5 mi

## Follow Pierce Ferry Rd to Needle Dr in Dolan Springs

|   |     |                                | – 18 min (10.6 mi) |
|---|-----|--------------------------------|--------------------|
| 4 | 8.  | Turn left onto Pierce Ferry Rd |                    |
|   |     |                                | 9.6 mi             |
| 4 | 9.  | Turn right onto 17th St        |                    |
|   |     |                                | 0.9 mi             |
| 4 | 10. | Turn left onto Needle Dr       |                    |
|   |     |                                | 180 ft             |