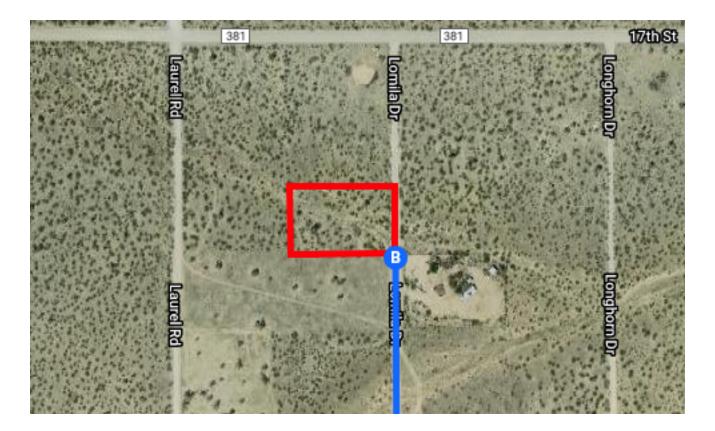

3 mi |
|              |     |                                                                                                |                                       |
| Take<br>Cour |     | S and US-93 S to Pierce Ferry Rd in Mohave                                                     | (76.6 mi)                             |
| _            |     | S and US-93 S to Pierce Ferry Rd in Mohave<br>1 hr 9 min<br>Merge onto I-515 S/US-93 S/US-95 S | ~ /                                   |
| _            | nty |                                                                                                | (76.6 mi)<br>— 6.4 mi<br>— 3.8 mi     |

6. Continue onto I-11 S

# 7. Continue onto US-93 Si Entering Arizona

#### 40.5 mi

## Follow Pierce Ferry Rd to Lomila Dr in Dolan Springs



0.8 mi