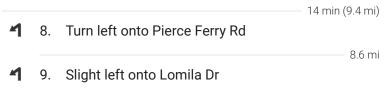

b><br>— 0.3 mi |
|              |     |                                                                                                |                                       |
| Take<br>Cour |     | S and US-93 S to Pierce Ferry Rd in Mohave                                                     | (76.6 mi)                             |
| _            |     | S and US-93 S to Pierce Ferry Rd in Mohave<br>1 hr 9 min<br>Merge onto I-515 S/US-93 S/US-95 S | ~ /                                   |
| _            | nty |                                                                                                | (76.6 mi)<br>— 6.4 mi<br>— 3.8 mi     |

6. Continue onto I-11 S

# 7. Continue onto US-93 Si Entering Arizona

#### 40.5 mi

## Follow Pierce Ferry Rd to Lomila Dr in Dolan Springs



0.8 mi