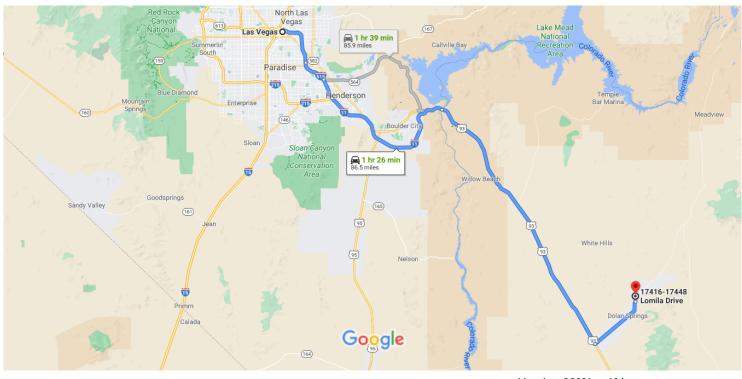

# Google Maps

23.0 mi

Map data ©2021 10 km ∟

# Las Vegas

Nevada, USA

### Get on I-515 S/US-93 S/US-95 S

| 4            | 1.  |                                                                                                | n (0.5 mi)<br><b>I E</b>              |
|--------------|-----|------------------------------------------------------------------------------------------------|---------------------------------------|
| -1           | 2.  | Turn right to merge onto I-515 S/US-93 S/US                                                    | — 0.2 mi<br><b>5-95 S</b><br>— 0.3 mi |
|              |     |                                                                                                |                                       |
| Take<br>Cour |     | S and US-93 S to Pierce Ferry Rd in Mohave                                                     | (76.6 mi)                             |
| _            |     | S and US-93 S to Pierce Ferry Rd in Mohave<br>1 hr 9 min<br>Merge onto I-515 S/US-93 S/US-95 S | ~ /                                   |
| _            | nty |                                                                                                | (76.6 mi)<br>— 6.4 mi<br>— 3.8 mi     |

6. Continue onto I-11 S

# 7. Continue onto US-93 Si Entering Arizona

#### 40.5 mi

## Follow Pierce Ferry Rd to Lomila Dr in Dolan Springs

0.8 mi