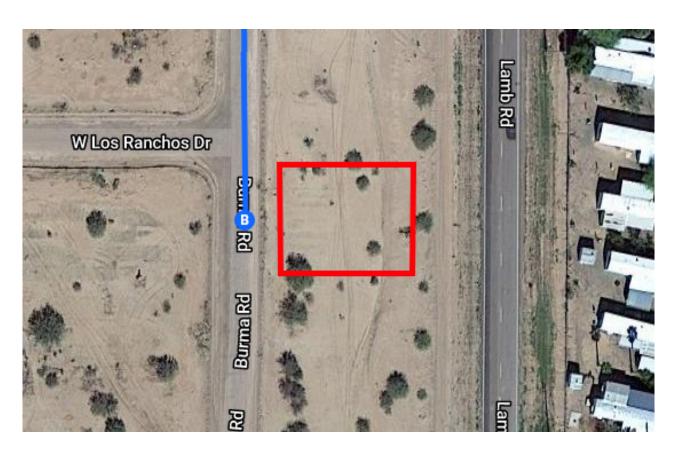

## Continue on S Sunland Gin Rd. Drive to Burma Rd in Arizona City

|   |     |                                          | 8 min (5.0 mi) |
|---|-----|------------------------------------------|----------------|
| 4 | 8.  | Turn right onto S Sunland Gin Rd         | ,              |
| 4 | 9.  | Turn right onto W Battaglia Dr           | ——— 3.1 mi     |
| 4 | 10. | Turn left onto Lamb Rd                   | 1.0 mi         |
| 4 | 11. | Turn right onto W Xavier Dr              | 0.8 mi         |
|   |     |                                          | ——— 184 ft     |
| 4 | 12. | Turn left at the 1st cross street onto B | urma Rd        |
|   | 0   | Destination will be on the left          |                |
|   |     |                                          | 0.2 mi         |

## 14379 Burma Rd

Arizona City, AZ 85123, USA

These directions are for planning purposes only. You may find that construction projects, traffic, weather, or other events may cause conditions to differ from the map results, and you should plan your route accordingly. You must obey all signs or notices regarding your route.