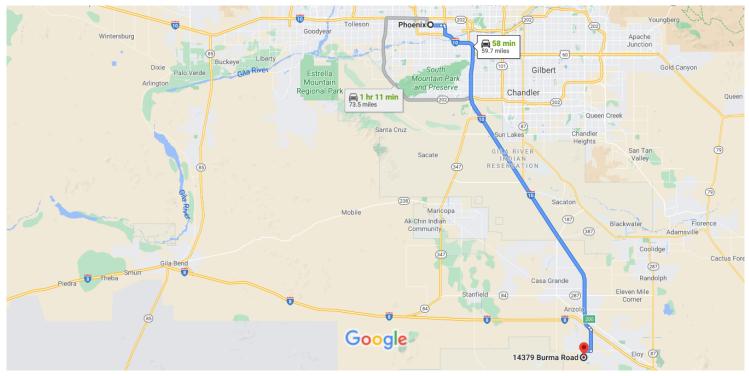

0.4 mi

Map data ©2021 Google 10 km

## Phoenix

Arizona, USA

## Get on I-10 E from W Jefferson St

|                                                                    |    | 7 min                                            | (2.5 mi)    |  |  |  |
|--------------------------------------------------------------------|----|--------------------------------------------------|-------------|--|--|--|
| 4                                                                  | 1. | Head west on W Washington St toward 1st Ave      |             |  |  |  |
| 4                                                                  | 2. | Use the left lane to turn left onto S 1st Ave    | – 315 ft    |  |  |  |
|                                                                    |    |                                                  | - 397 ft    |  |  |  |
| 4                                                                  | 3. | Use the left 2 lanes to turn left onto W Jeffers |             |  |  |  |
| 4                                                                  | 4. | Keep right to continue on E Jefferson St         | - 1.6 mi    |  |  |  |
| 4                                                                  | 5. | Use the right lane to take the ramp to Tucson    | - 0.5 mi    |  |  |  |
|                                                                    |    |                                                  | 0.3 mi      |  |  |  |
| Follow I-10 E to Eloy. Take exit 200 from I-10 E  45 min (52.1 mi) |    |                                                  |             |  |  |  |
| 4                                                                  | 6. | ``                                               | J2. 1 1111) |  |  |  |
|                                                                    |    |                                                  | 51.7 mi     |  |  |  |
| 4                                                                  | 7. | Take exit 200 toward Sunland Gin Rd/Arizona City |             |  |  |  |

## Continue on S Sunland Gin Rd. Drive to Burma Rd in Arizona City

|   |     |                                          | 8 min (5.0 mi) |
|---|-----|------------------------------------------|----------------|
| 4 | 8.  | Turn right onto S Sunland Gin Rd         | ,              |
| 4 | 9.  | Turn right onto W Battaglia Dr           | ——— 3.1 mi     |
| 4 | 10. | Turn left onto Lamb Rd                   | 1.0 mi         |
| 4 | 11. | Turn right onto W Xavier Dr              | 0.8 mi         |
|   |     |                                          | ——— 184 ft     |
| 4 | 12. | Turn left at the 1st cross street onto B | urma Rd        |
|   | 0   | Destination will be on the left          |                |
|   |     |                                          | 0.2 mi         |

## 14379 Burma Rd

Arizona City, AZ 85123, USA

These directions are for planning purposes only. You may find that construction projects, traffic, weather, or other events may cause conditions to differ from the map results, and you should plan your route accordingly. You must obey all signs or notices regarding your route.