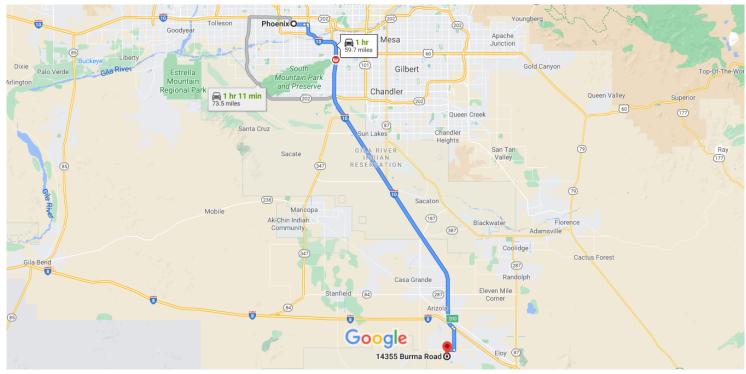

## Google Maps Phoenix, Arizona, USA to 14355 Burma Road, Arizona Drive 59.7 miles, 1 hr City, AZ, USA

Map data ©2021 Google 10 km 📖

## Phoenix

Arizona, USA

#### Get on I-10 E from W Jefferson St

|   |    | 7 mir                                                           | min (2.5 mi) |  |
|---|----|-----------------------------------------------------------------|--------------|--|
| 4 | 1. | Head west on W Washington St toward 1st Ave                     |              |  |
| 4 | 2. | Use the left lane to turn left onto S 1st Ave                   | — 315 ft     |  |
| 4 | 3. | 397 ft<br>Use the left 2 lanes to turn left onto W Jefferson St |              |  |
| 4 | 4. | Keep right to continue on E Jefferson St                        | — 1.6 mi     |  |
| 4 | 5. | Use the right lane to take the ramp to Tucso                    |              |  |
|   |    |                                                                 | — 0.3 mi     |  |

# Follow I-10 E to Eloy. Take exit 200 from I-10 E

6. Merge onto I-10 E

45 min (52.1 mi)

- 51.7 mi
- **1** 7. Take exit 200 toward Sunland Gin Rd/Arizona City

0.4 mi

### Continue on S Sunland Gin Rd. Drive to Burma Rd in Arizona City

|   |                                                                                                                                     | - 8 min (5.0 mi) |  |
|---|-------------------------------------------------------------------------------------------------------------------------------------|------------------|--|
| 4 | 8. Turn right onto S Sunland Gin Rd                                                                                                 | 3.1 mi           |  |
| 4 | 9. Turn right onto W Battaglia Dr                                                                                                   |                  |  |
| 4 | 10. Turn left onto Lamb Rd                                                                                                          | 1.0 mi           |  |
| 4 | 11. Turn right onto W Xavier Dr                                                                                                     | 0.8 mi           |  |
| 4 | <ul> <li>184 ft</li> <li>12. Turn left at the 1st cross street onto Burma Rd</li> <li>i) Destination will be on the left</li> </ul> |                  |  |
|   |                                                                                                                                     | 0.2 mi           |  |

# 14355 Burma Rd

Arizona City, AZ 85123, USA

These directions are for planning purposes only. You may find that construction projects, traffic, weather, or other events may cause conditions to differ from the map results, and you should plan your route accordingly. You must obey all signs or notices regarding your route.