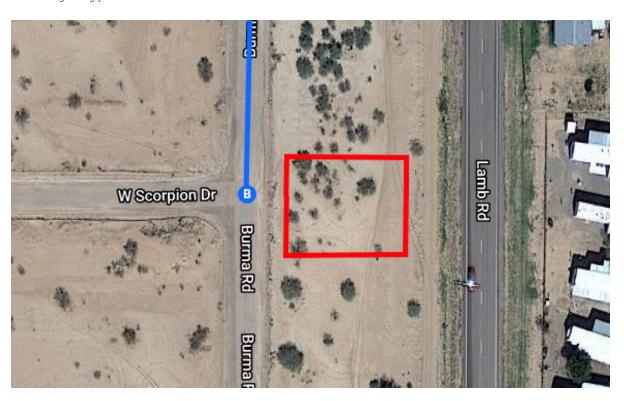

## Continue on S Sunland Gin Rd. Take W Battaglia Dr to Burma Rd in Arizona City

|   |     |                                          | 8 min (5.0 mi) |
|---|-----|------------------------------------------|----------------|
| 4 | 8.  | Turn right onto S Sunland Gin Rd         | ,              |
| 4 | 9.  | Turn right onto W Battaglia Dr           | ———— 3.1 mi    |
| 4 | 10. | Turn left onto Lamb Rd                   | 1.0 mi         |
| 4 | 11. | Turn right onto W Xavier Dr              | 0.8 mi         |
|   |     |                                          | 184 ft         |
| 4 | 12. | Turn left at the 1st cross street onto B | urma Rd        |
|   | 0   | Destination will be on the left          |                |
|   |     |                                          | 0.1 mi         |

## 14281 Burma Rd

Arizona City, AZ 85123, USA

These directions are for planning purposes only. You may find that construction projects, traffic, weather, or other events may cause conditions to differ from the map results, and you should plan your route accordingly. You must obey all signs or notices regarding your route.