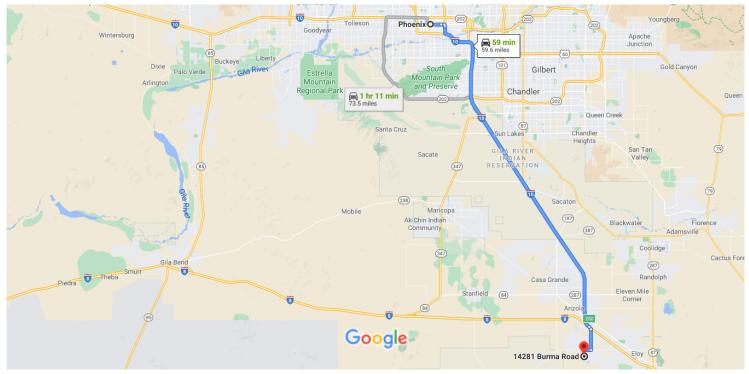

## Phoenix

Arizona, USA

## Get on I-10 E from W Jefferson St

|                                                                    |    | 7 mir                                                | (2.5 mi)                                |  |  |
|--------------------------------------------------------------------|----|------------------------------------------------------|-----------------------------------------|--|--|
| 4                                                                  | 1. | Head west on W Washington St toward 1st Ave          |                                         |  |  |
| 4                                                                  | 2. | Use the left lane to turn left onto S 1st Ave        | — 315 ft                                |  |  |
| 4                                                                  | 3. | Use the left 2 lanes to turn left onto W Jefferson S |                                         |  |  |
| 4                                                                  | 4. | Keep right to continue on E Jefferson St             | <ul><li>1.6 mi</li><li>0.5 mi</li></ul> |  |  |
| 4                                                                  | 5. | Use the right lane to take the ramp to Tucsor        |                                         |  |  |
| Follow I-10 E to Eloy. Take exit 200 from I-10 E  45 min (52.1 mi) |    |                                                      |                                         |  |  |
| 4                                                                  | 6. |                                                      | (92.11111)                              |  |  |
|                                                                    |    |                                                      | 51.7 mi                                 |  |  |

7. Take exit 200 toward Sunland Gin Rd/Arizona City

## Continue on S Sunland Gin Rd. Take W Battaglia Dr to Burma Rd in Arizona City

|   |     |                                          | 8 min (5.0 mi) |
|---|-----|------------------------------------------|----------------|
| 4 | 8.  | Turn right onto S Sunland Gin Rd         | ,              |
| 4 | 9.  | Turn right onto W Battaglia Dr           | ———— 3.1 mi    |
| 4 | 10. | Turn left onto Lamb Rd                   | 1.0 mi         |
| 4 | 11. | Turn right onto W Xavier Dr              | 0.8 mi         |
|   |     |                                          | 184 ft         |
| 4 | 12. | Turn left at the 1st cross street onto B | urma Rd        |
|   | 0   | Destination will be on the left          |                |
|   |     |                                          | 0.1 mi         |

## 14281 Burma Rd

Arizona City, AZ 85123, USA

These directions are for planning purposes only. You may find that construction projects, traffic, weather, or other events may cause conditions to differ from the map results, and you should plan your route accordingly. You must obey all signs or notices regarding your route.