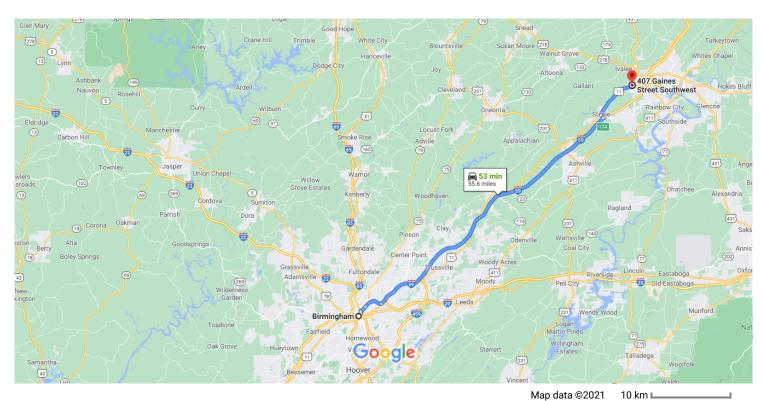

## Birmingham

Alabama, USA

## Get on I-20 E/I-59 N from Reverend Abraham Woods Jr Boulevard

|    | 5 min (2                                               | 2.1 mi)                                                                                                                                                                                                                               |
|----|--------------------------------------------------------|---------------------------------------------------------------------------------------------------------------------------------------------------------------------------------------------------------------------------------------|
| 1. | · ·                                                    | ,                                                                                                                                                                                                                                     |
| 2. | Turn right onto Reverend Abraham Woods Jr<br>Boulevard | 0.2 mi                                                                                                                                                                                                                                |
| 3. | Turn left onto 25th St N                               | 0.6 mi                                                                                                                                                                                                                                |
| 4. | Use any lane to take the ramp onto I-20 E/I-59         | 0.2 mi<br><b>N</b> 1.1 mi                                                                                                                                                                                                             |
|    | 2.<br>3.                                               | <ol> <li>Head northwest on 19th St N toward 6th Ave N Alley/Park Pl</li> <li>Turn right onto Reverend Abraham Woods Jr Boulevard</li> <li>Turn left onto 25th St N</li> <li>Use any lane to take the ramp onto I-20 E/I-59</li> </ol> |

## Follow I-59 N to Steele Station Rd in Steele. Take exit 174 from I-59 N

40 min (46.4 mi)

5. Merge onto I-20 E/I-59 N

2.7 mi

| 4    | 6.  | Keep left at the fork to continue on I-59 N, for signs for Interstate 59 N/Gadsden |                                         |
|------|-----|------------------------------------------------------------------------------------|-----------------------------------------|
| 4    | 7.  | Take exit 174 toward Steele Station Rd                                             | - 43.4 mi<br>- 0.3 mi                   |
| Take | US- | 11 N to Gaines St SW in Attalla                                                    | 2 (7 2 mi)                              |
| 4    | 8.  | Turn left onto Steele Station Rd                                                   | n (7.2 mi)                              |
| 4    | _   | Turn right onto US-11 N/Main St/Pope Ave<br>Continue to follow US-11 N             | — 0.7 mi                                |
| 4    | 10. | Turn left onto Wilson Ave                                                          | <ul><li>6.4 mi</li><li>0.1 mi</li></ul> |
| 4    | 11. | Turn left onto Gaines St SW  Destination will be on the right                      | 0.11111                                 |

## 407 Gaines St SW

Attalla, AL 35954, USA

These directions are for planning purposes only. You may find that construction projects, traffic, weather, or other events may cause conditions to differ from the map results, and you should plan your route accordingly. You must obey all signs or notices regarding your route.