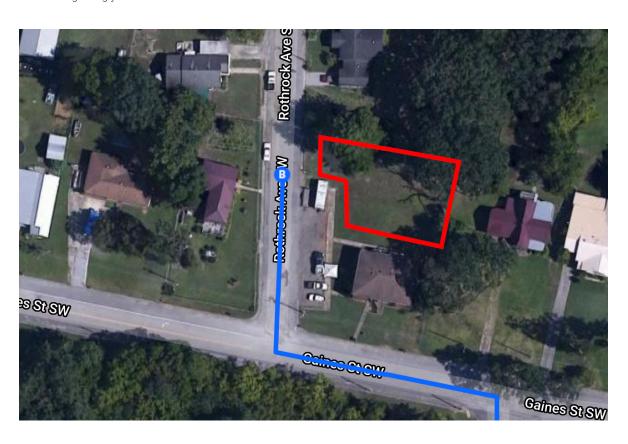

## 407 Gaines St SW

Attalla, AL 35954, USA

These directions are for planning purposes only. You may find that construction projects, traffic, weather, or other events may cause conditions to differ from the map results, and you should plan your route accordingly. You must obey all signs or notices regarding your route.

125 ft