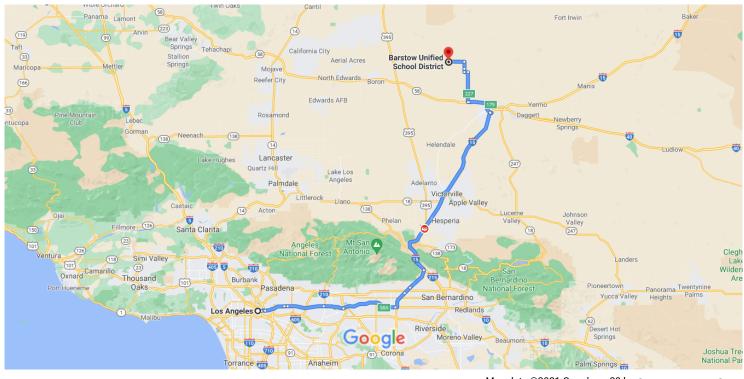

# Google Maps

Map data ©2021 Google 20 km L

# Los Angeles

California, USA

#### Get on US-101 S from N Main St

|   |    | 2 min (0.5 mi)                                                           |  |  |
|---|----|--------------------------------------------------------------------------|--|--|
| 4 | 1. | Head southeast on W 1st St toward N Main St                              |  |  |
|   |    | 66 ft                                                                    |  |  |
| 4 | 2. | Turn left onto N Main St                                                 |  |  |
|   |    | 0.3 mi                                                                   |  |  |
| 4 | 3. | Turn right onto W Aliso St                                               |  |  |
|   |    | 315 ft                                                                   |  |  |
| 4 | 4. | Use the left 2 lanes to merge onto US-101 S via the ramp to I-10 E/I-5 S |  |  |
|   |    | 0.2 mi                                                                   |  |  |

### Take I-10 E and I-15 N to Hinkley Rd in San Bernardino County. Take exit 227 from CA-58 W

**1** 5. Merge onto US-101 S

1 hr 49 min (119 mi)

Keep left at the fork to continue on San Bernardino
Fwy, follow signs for I-10 E/San Bernardino

0.7 mi

| -1 | 7. | Continue onto I-10 E/San Bernardino Fw | ıу |
|----|----|----------------------------------------|----|
|----|----|----------------------------------------|----|

|    |     |                                                                                                   | — 5.8 mi  |
|----|-----|---------------------------------------------------------------------------------------------------|-----------|
| 4  | 8.  | Keep left to stay on I-10 E                                                                       |           |
| 4  | 9.  | Keep left to stay on I-10 E                                                                       | — 1.0 mi  |
| -1 | 10. | Keep left to stay on I-10 E                                                                       | - 10.5 mi |
| 4  | 11. | Keep left to stay on I-10 E                                                                       | — 5.7 mi  |
| 4  | 12. | Use the right 2 lanes to take exit 58A to me<br>onto I-15 N/Ontario Fwy toward Barstow/L<br>Vegas | •         |
| -1 | 13. | Keep left to continue on I-15 N                                                                   | — 5.4 mi  |
| 4  | 14. | Keep left to stay on I-15 N                                                                       | — 2.1 mi  |
| 4  | 15. | Use the left 3 lanes to turn slightly left to s<br>I-15 N (signs for Barstow)                     | -         |
| 4  | 16. | Use the right 2 lanes to take exit 179 for C.<br>toward Bakersfield                               |           |
| 4  | 17. | Continue onto CA-58 W                                                                             | — 1.0 mi  |
| 4  | 18. | Take exit 227 for Hinkley Rd                                                                      | — 7.8 mi  |
|    |     |                                                                                                   | — 0.4 mi  |

## Continue on Hinkley Rd to your destination

| Continue on minkley Ru to your destination |     |                             |                    |  |  |
|--------------------------------------------|-----|-----------------------------|--------------------|--|--|
| 4                                          | 19. | Turn right onto Hinkley Rd  | — 31 min (17.0 mi) |  |  |
| 4                                          | 20. | Turn left onto Good Chap Rd | 8.4 mi             |  |  |
| 4                                          | 21. | Turn right onto Orchard Rd  | 1.0 mi             |  |  |
| 4                                          | 22. | Continue straight           | 1.0 mi             |  |  |
| 4                                          | 23. | Turn left                   | 2.0 mi             |  |  |
|                                            |     |                             | 4.5 mi             |  |  |