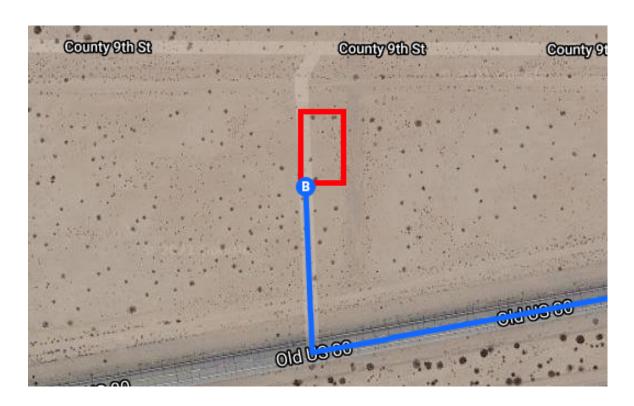

## Follow Old US 80 to your destination in Tacna

|   | ,                                                                           | —— 3 min (1.9 mi)  |
|---|-----------------------------------------------------------------------------|--------------------|
| 4 | 13. Turn right onto Ave 40E                                                 | 3 111111 (1.91111) |
| 4 | 14. Turn left onto Old US 80                                                | 449 ft             |
| 4 | <ul><li>15. Turn right</li><li>① Destination will be on the right</li></ul> | 1.8 mi             |
|   |                                                                             | 249 ft             |