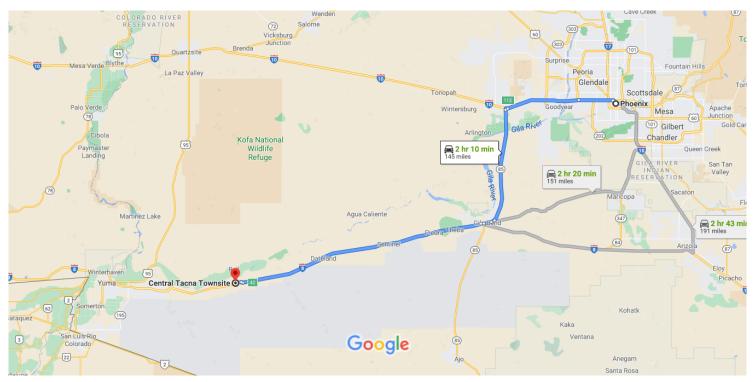

1.1 mi

#### Map data ©2021 Google, INEGI 20 km L

## Phoenix

Arizona, USA

#### Get on I-10 W

| 41 | 1. | Head west on W Washington St toward 1st Ave                                                    |
|----|----|------------------------------------------------------------------------------------------------|
| 4  |    | Use the right 2 lanes to turn right onto N 7th Ave Pass by McDonald's (on the right in 0.2 mi) |
| 4  | 3. | Use the left 2 lanes to turn left to merge onto I-10 W toward Los Angeles                      |
|    |    | 0.4 mi                                                                                         |

# Follow I-10 W to AZ-85 S/Phoenix Bypass Rte in Buckeye. Take exit 112 from I-10 W

|   |    |                                                   | - 28 mi