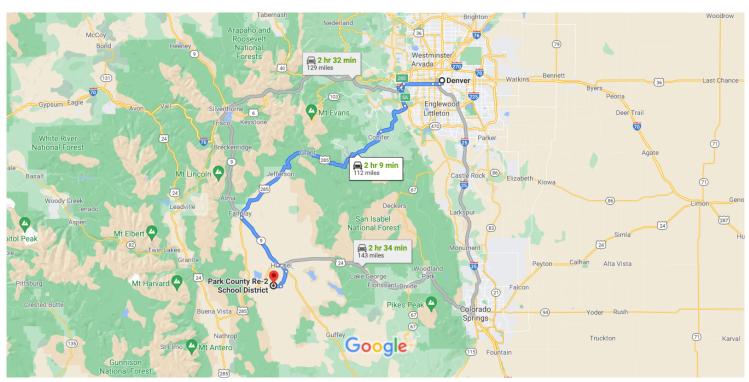

## Denver

Colorado, USA

## Take US Hwy 285 S and CO-9 S to Co Rd 53 in Hartsel

1 hr 50 min (104 mi)

**4** 6. Use the right 3 lanes to turn slightly right onto W 6th Ave/6th Ave. Freeway (signs for I-25)

n Continue to follow 6th Ave. Freeway

1.9 mi

| 4     | 7.  | Continue onto US-6 W/6th Ave. Freeway                                  | 77.00   |
|-------|-----|------------------------------------------------------------------------|---------|
| 4     | 8.  | Take the exit onto I-70 W toward Grand Jct                             | 7.7 m   |
| 4     | 9.  | Use the right 2 lanes to take exit 260 for 470 toward Colorado Springs | 0.9 m   |
| 4     | 10. | Merge onto CO-470 E                                                    | 0.6 m   |
| 4     | 11. | 285 S toward Fairplay                                                  |         |
| 4     | 12. | Continue onto US-285 S/US Hwy 285 S                                    | 12.8 m  |
| 4     | 13. | Turn left onto CO-9 S                                                  | 55.4 m  |
| 4     | 14. |                                                                        | 16.1 m  |
| 4     | 15. | Turn right onto CO-9 S                                                 | - 1.1 m |
| Conti | nue | on Co Rd 53. Drive to Osage Rd                                         | 2.0 m   |
| 4     | 16. | Turn right onto Co Rd 53                                               |         |
| 4     | 17. | Turn right onto Comanche Rd                                            | 4.7 m   |
| 4     | 18. | Turn right onto Osage Rd Destination will be on the right              | 2.0 m   |