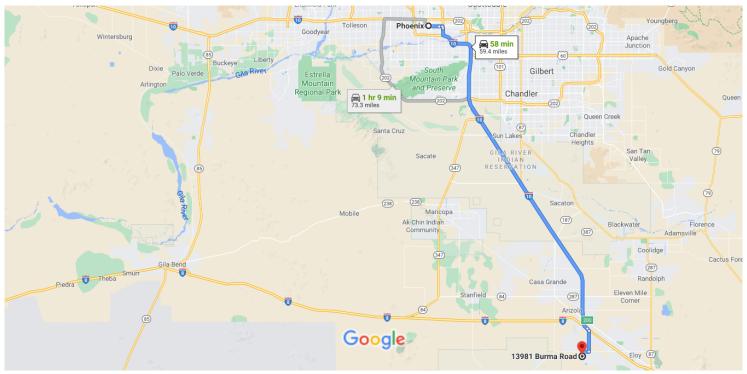

## Google Maps Phoenix, AZ, USA to 13981 Burma Road, Arizona City, AZ, USA

Map data ©2021 Google 10 km ⊾

#### Get on I-10 E from W Jefferson St

| -1 | 1. | 7 min<br>Head west on W Washington St toward 1st A | in (2.5 mi)<br><b>Ave</b> |  |
|----|----|----------------------------------------------------|---------------------------|--|
| 4  | 2. | Use the left lane to turn left onto S 1st Ave      | - 315 ft                  |  |
| 4  | 3. | Use the left 2 lanes to turn left onto W Jeffers   | 397 ft<br>Ferson St       |  |
| 4  | 4. | Keep right to continue on E Jefferson St           | 1.6 mi                    |  |
| 4  | 5. | Use the right lane to take the ramp to Tucson      | 0.5 mi                    |  |
|    |    |                                                    | 0.3 mi                    |  |

#### Follow I-10 E to Eloy. Take exit 200 from I-10 E

4 6. Merge onto I-10 E

45 min (52.1 mi)

- 51.7 mi
- **1** 7. Take exit 200 toward Sunland Gin Rd/Arizona City

0.4 mi

# Continue on S Sunland Gin Rd. Take W Battaglia Dr to Burma Rd in Arizona City

|   | 7                                                                                                | min (4.8 mi) |  |
|---|--------------------------------------------------------------------------------------------------|--------------|--|
| 4 | 8. Turn right onto S Sunland Gin Rd                                                              | 3.1 mi       |  |
| 4 | 9. Turn right onto W Battaglia Dr                                                                |              |  |
| 4 | 10. Turn left onto Lamb Rd                                                                       | —— 1.0 mi    |  |
| 4 | 11. Turn right onto W Loma Vista Dr                                                              | —— 0.6 mi    |  |
| 4 | 180 ft   12. Turn left at the 1st cross street onto Burma Rd   1 Destination will be on the left |              |  |
|   |                                                                                                  | —— 318 ft    |  |

### 13981 Burma Rd

Arizona City, AZ 85123, USA

These directions are for planning purposes only. You may find that construction projects, traffic, weather, or other events may cause conditions to differ from the map results, and you should plan your route accordingly. You must obey all signs or notices regarding your route.