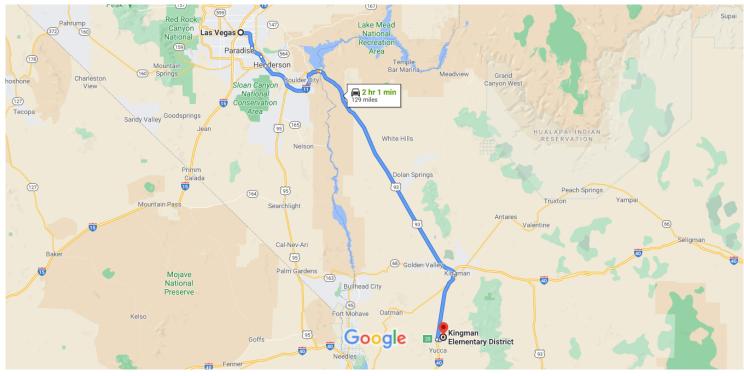

## Get on I-515 S/US-93 S/US-95 S

|       |       | 2 min (0.5 mi)                                   |
|-------|-------|--------------------------------------------------|
| -1    | 1.    | Head northeast on Las Vegas Blvd N toward E      |
|       |       | Ogden Ave                                        |
|       | 0     | Pass by 7-Eleven (on the right)                  |
|       |       | 0.2 mi                                           |
| 4     | 2.    | Turn right to merge onto I-515 S/US-93 S/US-95 S |
|       |       | 0.3 mi                                           |
|       |       |                                                  |
| Drive | e fro | m I-11 S, US-93 S and I-40 W to Mohave County.   |
| Take  | exit  | 28 from I-40 W                                   |
|       |       | 1 hr 54 min (126 mi)                             |

| 4 | 3. | Merge onto I-515 S/US-93 S/US-95 S | (120111) |
|---|----|------------------------------------|----------|
| 4 | 4. | Keep left to continue on I-515 S   | 6.4 mi   |
| 4 | 5. | Keep left to stay on I-515 S       | 3.8 mi   |
| 4 | 6. | Continue onto I-11 S               | 2.9 mi   |
|   |    |                                    | 23.0 mi  |

| 4    | _        | Continue onto US-93 S<br>Entering Arizona                    |                      |
|------|----------|--------------------------------------------------------------|----------------------|
| 4    | 8.       | Turn right to merge onto I-40 W toward Los<br>Angeles        | 69.7 mi              |
| 4    | 9.       | Take exit 28 toward Old Trails Rd                            | 19.9 mi<br>- 0.3 mi  |
| Cont | 10.      |                                                              | n (2.6 mi)           |
| 4    | 11.      | Turn left onto Apache Rd                                     | — 0.9 mi             |
| 4    | 12.      | Turn right onto Lorton Rd                                    | — 0.5 mi<br>— 1.0 mi |
| 4    | 13.<br>1 | Turn left onto Arizola Rd<br>Destination will be on the left | 1.0111               |