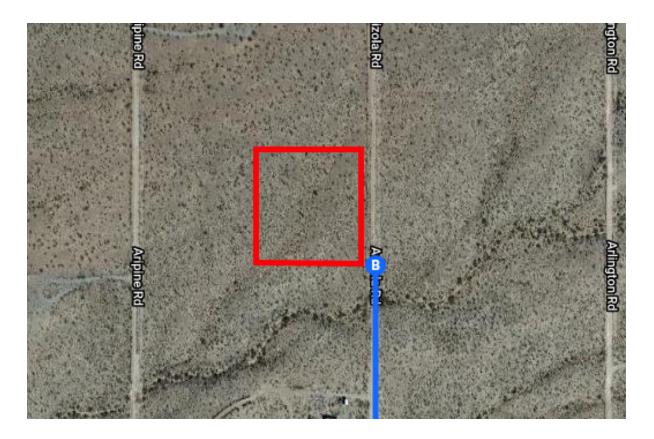

| 4    | _        | Continue onto US-93 S<br>Entering Arizona                    |                      |
|------|----------|--------------------------------------------------------------|----------------------|
| 4    | 8.       | Turn right to merge onto I-40 W toward Los<br>Angeles        | 69.7 mi              |
| 4    | 9.       | Take exit 28 toward Old Trails Rd                            | 19.9 mi<br>- 0.3 mi  |
| Cont | 10.      |                                                              | n (2.6 mi)           |
| 4    | 11.      | Turn left onto Apache Rd                                     | — 0.9 mi             |
| 4    | 12.      | Turn right onto Lorton Rd                                    | — 0.5 mi<br>— 1.0 mi |
| 4    | 13.<br>1 | Turn left onto Arizola Rd<br>Destination will be on the left | 1.0111               |