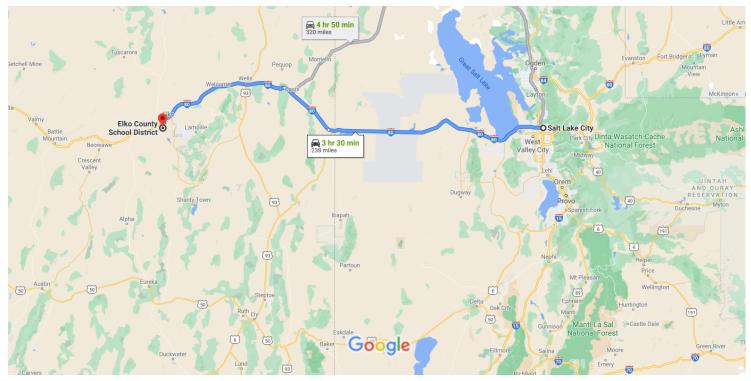

# Google Maps

Map data ©2021 Google 50 km

# Salt Lake City

Utah, USA

### Get on I-80 W from 500 S/Cesar E. Chavez Blvd

|   |    | 4 min                                                                              | (1.9 mi)                           |  |
|---|----|------------------------------------------------------------------------------------|------------------------------------|--|
| 4 | 1. | Head west on 400 S/University Blvd toward S<br>St                                  | Main                               |  |
| 4 | 2. | Turn left at the 1st cross street onto W Temp                                      | — 0.2 mi<br><b>ble</b><br>— 0.2 mi |  |
| 4 | 3. | Turn right onto 500 S/Cesar E. Chavez Blvd                                         | 0.6 mi                             |  |
| 4 | 4. | Take the I-15 S/I-80 E/I-80 W ramp on the left<br>S.L. Int'l Airport               |                                    |  |
| 4 | 5. | Keep right at the fork, follow signs for I-80<br>W/Reno/S.L. International Airport | 0.2 111                            |  |
|   |    |                                                                                    | 0.8 mi                             |  |

### Follow I-80 W to NV-535 E in Elko. Take exit 298 from I-80 W

3 hr 17 min (231 mi)

6. Continue onto I-80 WEntering Nevada

| 4 | 7. | Keep left to stay on I-80 W |          |
|---|----|-----------------------------|----------|
| 4 | 8. | Keep left to stay on I-80 W | 33.5 mi  |
| 4 | 9. | Take exit 298 toward Elko W | 74.7 mi  |
|   |    |                             | — 0.3 mi |

# Take Bullion Rd to your destination

|    |     |                                 | — 12 min (5.1 mi)   |
|----|-----|---------------------------------|---------------------|
| 4  | 10. | Turn left onto NV-535 E         | 12 11111 (0.1 1111) |
|    |     |                                 | 0.6 mi              |
| 4  | 11. | Turn right                      |                     |
|    |     |                                 | 0.9 mi              |
| -1 | 12. | Turn right onto Bullion Rd      |                     |
|    |     |                                 | 3.2 mi              |
| 4  | 13. | Turn left                       |                     |
|    | 0   | Destination will be on the left |                     |
|    |     |                                 | 0.5 mi              |