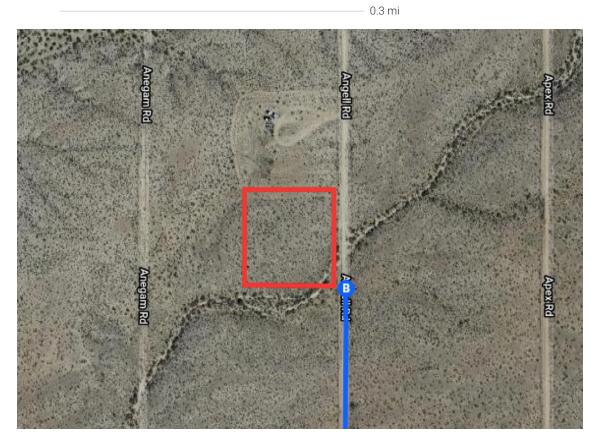

## Continue on Dean Dr. Take Lorton Rd to Angell Rd

|   |                                                                                              | —— 8 min (2.2 mi) |
|---|----------------------------------------------------------------------------------------------|-------------------|
| 4 | <ul><li>10. Turn left onto Dean Dr/Old Trails F</li><li>Continue to follow Dean Dr</li></ul> | Rd                |
|   |                                                                                              | 0.9 mi            |
| 4 | 11. Turn left onto Apache Rd                                                                 | 0.5               |
|   |                                                                                              | 0.5 mi            |
| 4 | <ol><li>Turn right onto Lorton Rd</li></ol>                                                  |                   |
|   |                                                                                              | 0.6 mi            |
| 4 | <ul><li>13. Turn left onto Angell Rd</li><li>Destination will be on the left</li></ul>       |                   |
|   | Destination will be on the left                                                              |                   |