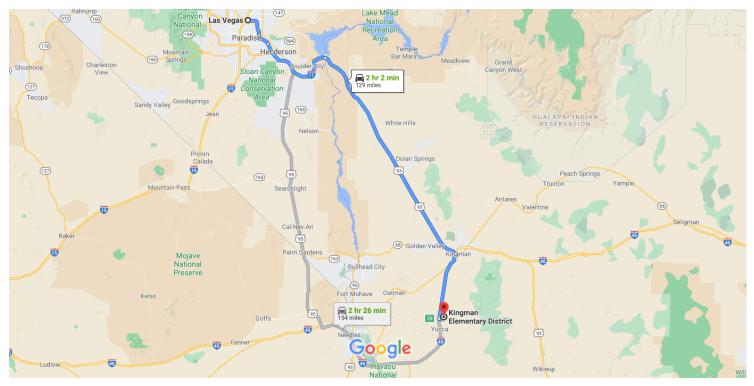

## Las Vegas

Nevada, USA

## Get on I-515 S/US-93 S/US-95 S

- 2 min (0.5 mi)

- 1. Head northeast on Las Vegas Blvd N toward E Ogden Ave
  - i Pass by 7-Eleven (on the right)

2. Turn right to merge onto I-515 S/US-93 S/US-95 S
0.3 mi

## Drive from I-11 S, US-93 S and I-40 W to Mohave County. Take exit 28 from I-40 W $\,$

|   |    | 1 hr 54 min                      | (126 mi)             |
|---|----|----------------------------------|----------------------|
| 4 | 3. |                                  | (120111)             |
| 4 | 4. | Keep left to continue on I-515 S | — 6.4 mi<br>— 3.8 mi |
| 4 | 5. | Keep left to stay on I-515 S     | - 3.6 mi             |
| 4 | 6. | Continue onto I-11 S             | 2.3                  |
|   |    |                                  | - 23.0 mi            |

| 4 |    | Continue onto US-93 S<br>Entering Arizona             | 60.7                |
|---|----|-------------------------------------------------------|---------------------|
| 4 | 8. | Turn right to merge onto I-40 W toward Los<br>Angeles | 69.7 mi             |
| 4 | 9. | Take exit 28 toward Old Trails Rd                     | 19.9 mi<br>– 0.3 mi |
|   |    |                                                       |                     |