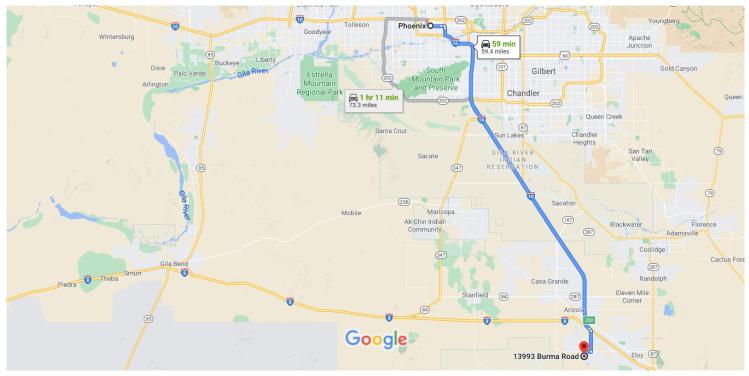

## Phoenix

Arizona, USA

## Get on I-10 E from W Jefferson St

|                                                  |    | 7 min (2.5 m                                            | ۱i)           |  |  |  |
|--------------------------------------------------|----|---------------------------------------------------------|---------------|--|--|--|
| 4                                                | 1. | Head west on W Washington St toward 1st Ave             |               |  |  |  |
| 4                                                | 2. | Use the left lane to turn left onto S 1st Ave           | ft            |  |  |  |
| 4                                                | 3. | Use the left 2 lanes to turn left onto W Jefferson S    | 1.6 mi        |  |  |  |
| 4                                                | 4. |                                                         |               |  |  |  |
| 4                                                | 5. | ***                                                     | O.5 mi        |  |  |  |
|                                                  |    | 0.3 r                                                   | ni            |  |  |  |
| Follow I-10 E to Eloy. Take exit 200 from I-10 E |    |                                                         |               |  |  |  |
| 4                                                | 6. | Merge onto I-10 E                                       | 11)           |  |  |  |
| 4                                                | 7. | 51.7 r Take exit 200 toward Sunland Gin Rd/Arizona City | /Arizona City |  |  |  |

## Continue on S Sunland Gin Rd. Take W Battaglia Dr to Burma Rd in Arizona City

|   |     |                                           | 7 min (4.8 mi) |
|---|-----|-------------------------------------------|----------------|
| 4 | 8.  | Turn right onto S Sunland Gin Rd          | ,              |
| 4 | 9.  | Turn right onto W Battaglia Dr            | ——— 3.1 mi     |
| 4 | 10. | Turn left onto Lamb Rd                    | 1.0 mi         |
| 4 | 11. | Turn right onto W Loma Vista Dr           | 0.6 mi         |
| _ |     |                                           | 180 ft         |
| 4 | 12. | Turn left at the 1st cross street onto Bu | ırma Rd        |
|   | 0   | Destination will be on the left           |                |
|   |     |                                           | 404 ft         |

## 13993 Burma Rd

Arizona City, AZ 85123, USA

These directions are for planning purposes only. You may find that construction projects, traffic, weather, or other events may cause conditions to differ from the map results, and you should plan your route accordingly. You must obey all signs or notices regarding your route.