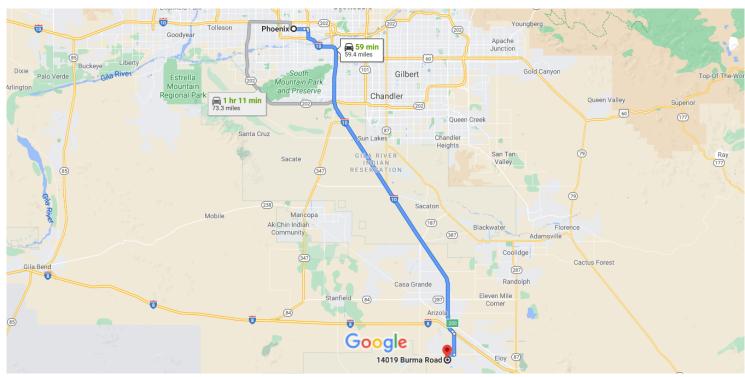

## Google Maps Phoenix, AZ, USA to 14019 Burma Road, Arizona City, AZ, USA

Map data ©2021 Google 10 km ∟

### Phoenix

Arizona, USA

#### Get on I-10 E from W Jefferson St

|    |    | 7 mii                                         | — 7 min (2.5 mi) |  |
|----|----|-----------------------------------------------|------------------|--|
| 4  | 1. | Head west on W Washington St toward 1st Ave   |                  |  |
|    |    |                                               | — 315 ft         |  |
| -1 | 2. | Use the left lane to turn left onto S 1st Ave | — 397 ft         |  |
| 4  | 3. |                                               |                  |  |
| 4  | 4. | Keep right to continue on E Jefferson St      | — 1.6 mi         |  |
|    |    |                                               | — 0.5 mi         |  |
| 4  | 5. | Use the right lane to take the ramp to Tucso  |                  |  |
|    |    |                                               | — 0.3 mi         |  |

### Follow I-10 E to Eloy. Take exit 200 from I-10 E

6. Merge onto I-10 E

45 min (52.1 mi)

- 51.7 mi
- **1** 7. Take exit 200 toward Sunland Gin Rd/Arizona City

0.4 mi

# Continue on S Sunland Gin Rd. Take W Battaglia Dr to Burma Rd in Arizona City

|   |                                                                                                         | 7 min (4.8 mi)            |
|---|---------------------------------------------------------------------------------------------------------|---------------------------|
| 4 | 8. Turn right onto S Sunland Gin Rd                                                                     |                           |
| 4 | 9. Turn right onto W Battaglia Dr                                                                       | 3.1 mi                    |
| 4 | 10. Turn left onto Lamb Rd                                                                              | ——— 1.0 mi                |
| 4 | 11. Turn right onto W Loma Vista Dr                                                                     | ——— 0.6 mi                |
| 4 | <ul><li>12. Turn left at the 1st cross street onto Bu</li><li>Destination will be on the left</li></ul> | 180 ft<br>J <b>rma Rd</b> |
|   |                                                                                                         | 486 ft                    |

### 14019 Burma Rd

Arizona City, AZ 85123, USA

These directions are for planning purposes only. You may find that construction projects, traffic, weather, or other events may cause conditions to differ from the map results, and you should plan your route accordingly. You must obey all signs or notices regarding your route.