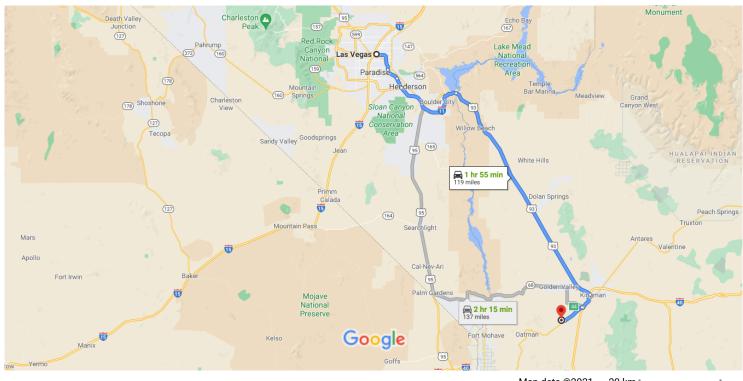

#### Get on I-515 S/US-93 S/US-95 S

|   |                |                                                            | 2 min (0.5 mi) |  |
|---|----------------|------------------------------------------------------------|----------------|--|
| 4 |                | . Head northeast on Las Vegas Blvd N toward E<br>Ogden Ave |                |  |
|   | 🕦 Pass by 7-El | even (on the right)                                        |                |  |
|   |                |                                                            | 0.2 mi         |  |
| 4 | 2. Turn right  | to merge onto I-515 S/US                                   | -93 S/US-95 S  |  |
|   |                |                                                            | 0.3 mi         |  |

#### Take I-11 S and US-93 S to W Historic Rte 66 in Mohave County. Take exit 44 from I-40 W

|   |    | 1 hr 40 mir                        | n (110 mi) |
|---|----|------------------------------------|------------|
| 4 | 3. | Merge onto I-515 S/US-93 S/US-95 S |            |
|   |    |                                    | — 6.4 mi   |
| 4 | 4. | Keep left to continue on I-515 S   |            |
|   |    |                                    | — 3.8 mi   |
| 1 | 5. | Keep left to stay on I-515 S       |            |
|   |    |                                    | — 2.9 mi   |
| 4 | 6. | Continue onto I-11 S               |            |
|   |    |                                    | 23.0 mi    |

# 7. Continue onto US-93 Si Entering Arizona

 8. Turn right to merge onto I-40 W toward Los Angeles

69.7 mi

4.1 mi
9. Take exit 44 toward Shinarump Dr/Oatman Hwy
0.4 mi

#### Take Oatman Rd to Marocco Dr

| 4  | 10  | Turn right onto W Historic Rte 66                             | — 13 min (7.7 mi) |
|----|-----|---------------------------------------------------------------|-------------------|
| -1 | 10. | Turn right onto W Historic Rie 00                             | 0.3 mi            |
| 4  | 11. | Turn left onto Oatman Rd                                      |                   |
| 4  | 12. | Turn right onto Quartzite Rd                                  | 6.3 mi            |
| 4  | 13. | Turn right onto Ramada Rd                                     | 0.9 mi 0.1 mi     |
| 4  |     | Turn left onto Marocco Dr<br>Destination will be on the right | 0.1111            |
|    |     |                                                               | 489 ft            |