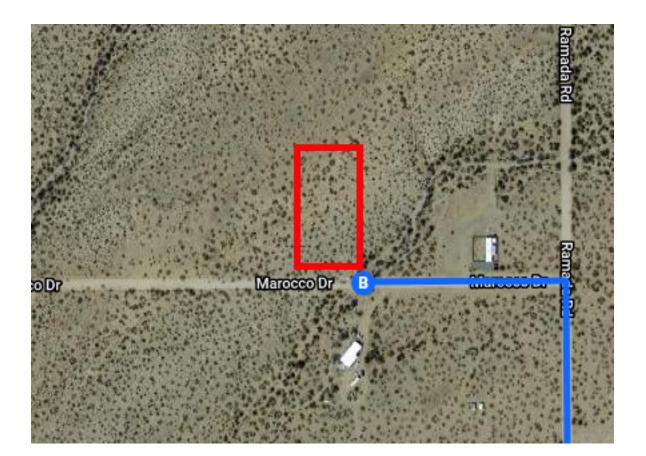

#### Take Oatman Rd to Marocco Dr

| 4  | 10  | Turn right onto W Historic Rte 66                             | — 13 min (7.7 mi) |
|----|-----|---------------------------------------------------------------|-------------------|
| -1 | 10. | Turn right onto W Historic Rie 00                             | 0.3 mi            |
| 4  | 11. | Turn left onto Oatman Rd                                      |                   |
| 4  | 12. | Turn right onto Quartzite Rd                                  | 6.3 mi            |
| 4  | 13. | Turn right onto Ramada Rd                                     | 0.9 mi 0.1 mi     |
| 4  |     | Turn left onto Marocco Dr<br>Destination will be on the right | 0.1111            |
|    |     |                                                               | 489 ft            |