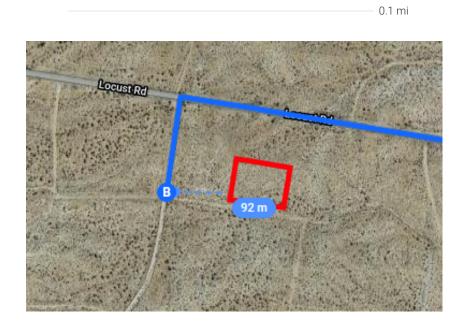

6. Keep left at the fork to continue on San Bernardino Fwy, follow signs for I-10 E/San Bernardino
1.2 mi

| 4                                   | 7.  | Continue onto I-10 E/San Bernardino Fwy                                          |   |  |  |  |  |
|-------------------------------------|-----|----------------------------------------------------------------------------------|---|--|--|--|--|
| 4                                   | 8.  | Keep left to stay on I-10 E                                                      |   |  |  |  |  |
| 4                                   | 9.  | Keep left to stay on I-10 E                                                      |   |  |  |  |  |
| 4                                   | 10. | ,                                                                                |   |  |  |  |  |
| 4                                   | 11. | ,                                                                                |   |  |  |  |  |
| 4                                   | 12. | onto I-15 N/Ontario Fwy toward Barstow/Las<br>Vegas                              |   |  |  |  |  |
| 4                                   | 13. |                                                                                  |   |  |  |  |  |
| 4                                   | 14. | ,                                                                                |   |  |  |  |  |
| 4                                   | 15. | Use the left 3 lanes to turn slightly left to stay on I-15 N (signs for Barstow) | I |  |  |  |  |
| 4                                   | 16. | Take exit 141 for U.S-395 toward Bishop/Adelanto                                 | i |  |  |  |  |
| Follow US-395 N to your destination |     |                                                                                  |   |  |  |  |  |
| 4                                   | 17. |                                                                                  |   |  |  |  |  |
| 4                                   | 18. | Turn left onto Locust Rd                                                         | İ |  |  |  |  |
| 4                                   | 19. | Turn left                                                                        | İ |  |  |  |  |