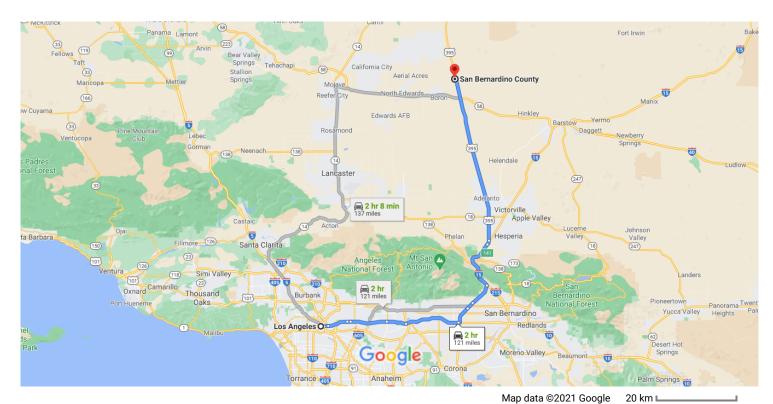

## Los Angeles

California, USA

## Get on US-101 S from N Main St

| 4 | 1. | 2 min (0.5 mi)  Head southeast on W 1st St toward N Main St              |
|---|----|--------------------------------------------------------------------------|
| 4 | 2. | Turn left onto N Main St                                                 |
| 4 | 3. | Turn right onto W Aliso St                                               |
| 4 | 4. | Use the left 2 lanes to merge onto US-101 S via the ramp to I-10 E/I-5 S |
|   |    | 0.2 mi                                                                   |

## Follow I-10 E and I-15 N to US-395 N in Hesperia. Take exit 141 from I-15 N $\,$

| 4 | 5. | Merge onto US-101 S | 1 hr 8 min (71.9 mi) |
|---|----|---------------------|----------------------|
|   |    |                     | 0.7 mi               |

6. Keep left at the fork to continue on San Bernardino Fwy, follow signs for I-10 E/San Bernardino
1.2 mi

| 4                                   | 7.  | Continue onto I-10 E/San Bernardino Fwy                                          |   |  |  |  |  |
|-------------------------------------|-----|----------------------------------------------------------------------------------|---|--|--|--|--|
| 4                                   | 8.  | Keep left to stay on I-10 E                                                      |   |  |  |  |  |
| 4                                   | 9.  | Keep left to stay on I-10 E                                                      |   |  |  |  |  |
| 4                                   | 10. | ,                                                                                |   |  |  |  |  |
| 4                                   | 11. | ,                                                                                |   |  |  |  |  |
| 4                                   | 12. | onto I-15 N/Ontario Fwy toward Barstow/Las<br>Vegas                              |   |  |  |  |  |
| 4                                   | 13. |                                                                                  |   |  |  |  |  |
| 4                                   | 14. | ,                                                                                |   |  |  |  |  |
| 4                                   | 15. | Use the left 3 lanes to turn slightly left to stay on I-15 N (signs for Barstow) | I |  |  |  |  |
| 4                                   | 16. | Take exit 141 for U.S-395 toward Bishop/Adelanto                                 | i |  |  |  |  |
| Follow US-395 N to your destination |     |                                                                                  |   |  |  |  |  |
| 4                                   | 17. |                                                                                  |   |  |  |  |  |
| 4                                   | 18. | Turn left onto Locust Rd                                                         | İ |  |  |  |  |
| 4                                   | 19. | Turn left                                                                        | İ |  |  |  |  |