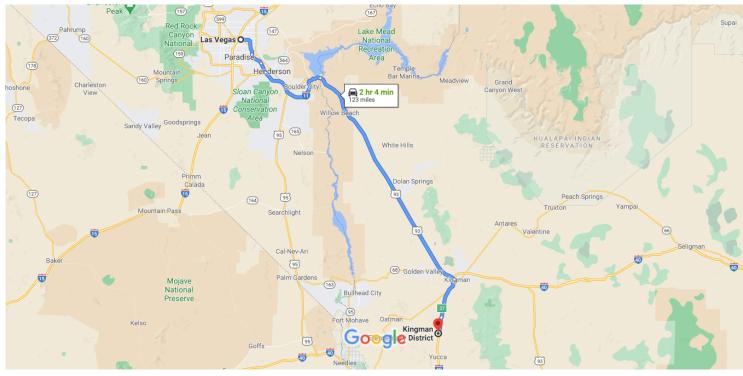

## Get on I-515 S/US-93 S/US-95 S

| 1                                                                                    | 1. | Head northeast on Las Vegas Blvd N toward E      |  |  |  |  |
|--------------------------------------------------------------------------------------|----|--------------------------------------------------|--|--|--|--|
|                                                                                      |    | Ogden Ave                                        |  |  |  |  |
|                                                                                      | 0  | Pass by 7-Eleven (on the right)                  |  |  |  |  |
|                                                                                      |    | 0.2 mi                                           |  |  |  |  |
| *                                                                                    | 2. | Turn right to merge onto I-515 S/US-93 S/US-95 S |  |  |  |  |
|                                                                                      |    | 0.3 mi                                           |  |  |  |  |
| Take I-11 S and US-93 S to Griffith Rd in Mohave County.<br>Take exit 37 from I-40 W |    |                                                  |  |  |  |  |
|                                                                                      |    | 1 hr 46 min (118 mi)                             |  |  |  |  |
| *                                                                                    | 3. | Merge onto I-515 S/US-93 S/US-95 S               |  |  |  |  |
|                                                                                      |    | 6.4 mi                                           |  |  |  |  |

- 4. Keep left to continue on I-515 S
  3.8 mi
- **1** 5. Keep left to stay on I-515 S
- 2.9 mi

| t                                        |     | Continue onto US-93 S<br>Intering Arizona             | (0.7.m)             |  |  |
|------------------------------------------|-----|-------------------------------------------------------|---------------------|--|--|
| *                                        |     | Turn right to merge onto I-40 W toward Los<br>Angeles | 69.7 mi             |  |  |
| ۲                                        | 9.  | Take exit 37 for Griffith Rd                          | 11.6 mi<br>- 0.3 mi |  |  |
| Follow S Frontage Rd to your destination |     |                                                       |                     |  |  |
| L+                                       | 10. |                                                       | . ,                 |  |  |
| ٦                                        | 11. | Turn left at the 1st cross street onto S From<br>Rd   | -                   |  |  |
| L,                                       | 12. | Turn right toward Chloride Rd                         | — 4.6 mi            |  |  |
| L+                                       | 13. | Turn right onto Chloride Rd                           | — 0.1 mi            |  |  |
| 4                                        | 14. | Turn left                                             | — 292 ft            |  |  |
|                                          |     |                                                       | — 0.2 mi            |  |  |