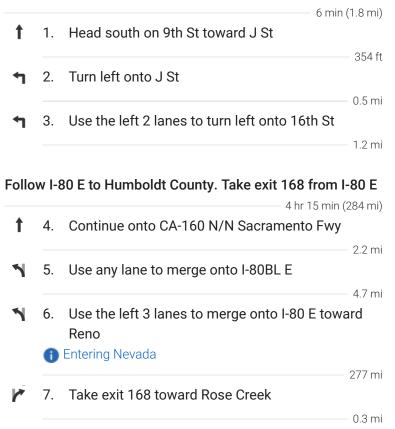

## Take 16th St to CA-160 N/N Sacramento Fwy

## Take Herschell Rd, Muddy Rd and Van Diest Rd to Logan Rd in Pershing County

|            |     |                                                   | 17 min (11.5 mi) |
|------------|-----|---------------------------------------------------|------------------|
| <b>L</b> ⇒ | 8.  | Turn right onto W Rose Creek Rd                   | 131 ft           |
| ٦          | 9.  | Turn left to stay on W Rose Creek Rd              |                  |
| <b>Γ</b>   | 10. | Turn right onto Herschell Rd                      | 1.6 mi           |
| 4          | 11. | Turn left onto Muddy Rd                           | 4.9 mi           |
| <b>L</b> → | 12. | Turn right onto Van Diest Rd                      | 2.5 mi           |
| L,         | -   | Turn right onto Logan Rd<br>Restricted usage road | 2.0 mi           |
|            |     |                                                   |                  |