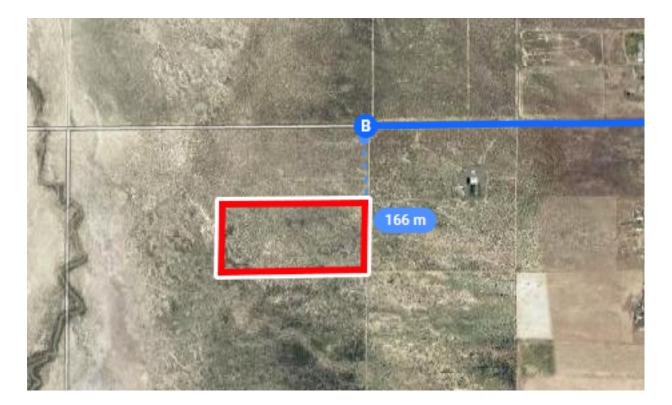

## Take Herschell Rd, Muddy Rd and Van Diest Rd to Logan Rd in Pershing County

|            |     |                                                   | 17 min (11.5 mi) |
|------------|-----|---------------------------------------------------|------------------|
| <b>L</b> ⇒ | 8.  | Turn right onto W Rose Creek Rd                   | 131 ft           |
| ٦          | 9.  | Turn left to stay on W Rose Creek Rd              |                  |
| <b>Γ</b>   | 10. | Turn right onto Herschell Rd                      | 1.6 mi           |
| 4          | 11. | Turn left onto Muddy Rd                           | 4.9 mi           |
| <b>L</b> → | 12. | Turn right onto Van Diest Rd                      | 2.5 mi           |
| L,         | -   | Turn right onto Logan Rd<br>Restricted usage road | 2.0 mi           |
|            |     |                                                   |                  |