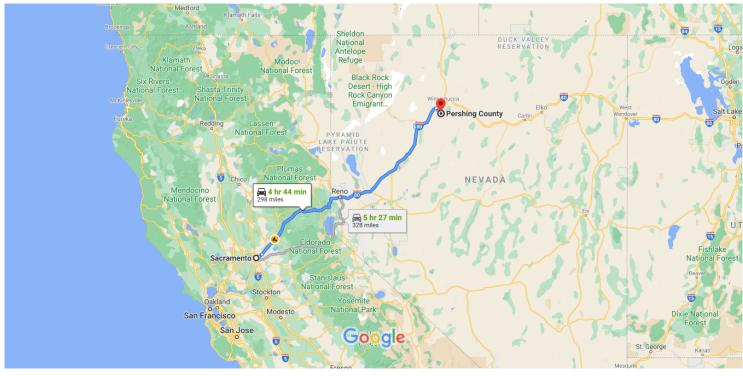

## Sacramento

California, USA

## Take 16th St to CA-160 N/N Sacramento Fwy

## Take Herschell Rd, Muddy Rd and Van Diest Rd to Logan Rd in Pershing County

|            |     |                                                   | 17 min (11.5 mi) |
|------------|-----|---------------------------------------------------|------------------|
| <b>L</b> ⇒ | 8.  | Turn right onto W Rose Creek Rd                   | 131 ft           |
| ٦          | 9.  | Turn left to stay on W Rose Creek Rd              |                  |
| <b>Γ</b>   | 10. | Turn right onto Herschell Rd                      | 1.6 mi           |
| 4          | 11. | Turn left onto Muddy Rd                           | 4.9 mi           |
| <b>L</b> → | 12. | Turn right onto Van Diest Rd                      | 2.5 mi           |
| L,         | -   | Turn right onto Logan Rd<br>Restricted usage road | 2.0 mi           |
|            |     |                                                   |                  |