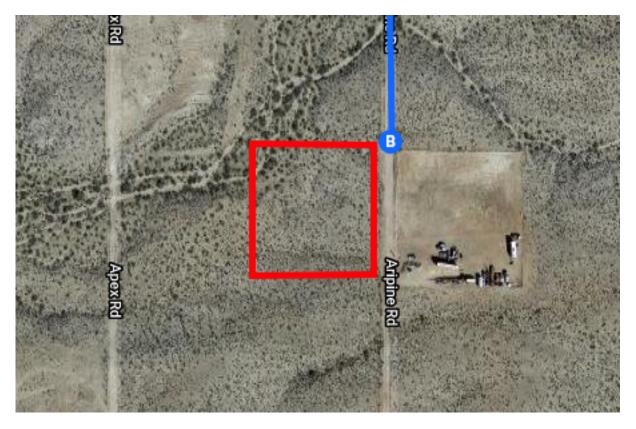

0.9 mi
13. Turn left onto Apache Rd
1.5 mi
14. Turn right onto Strait Rd
0.9 mi
15. Turn right onto Aripine Rd
1 Destination will be on the right

– 0.2 mi