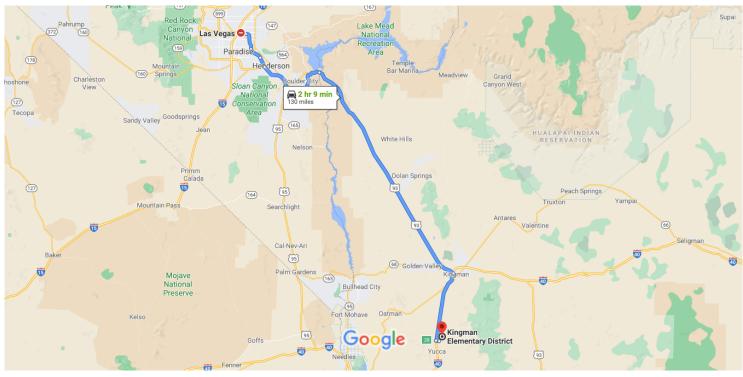

## Google Maps

Map data ©2021 Google 20 km 🗉

Las Vegas

Nevada, USA

## Get on I-515 S/US-93 S/US-95 S from Stewart Ave

|   |    | 7 min (2.0 mi)                                                      |
|---|----|---------------------------------------------------------------------|
| 1 | 1. | Head northeast on Las Vegas Blvd N toward E<br>Ogden Ave            |
|   | 0  | Pass by 7-Eleven (on the right)                                     |
| r | 2. | 0.1 mi                                                              |
| ٦ | 3. | 1.4 mi<br>Turn left onto N Eastern Ave                              |
| * | 4. | Use the right lane to take the ramp onto I-515<br>S/US-93 S/US-95 S |
|   |    | 0.5 mi                                                              |
|   |    | 11 S, US-93 S and I-40 W to Mohave County. Take<br>om I-40 W        |
|   |    | 1 hr 52 min (124 mi)                                                |
| * | 5. | Merge onto I-515 S/US-93 S/US-95 S                                  |