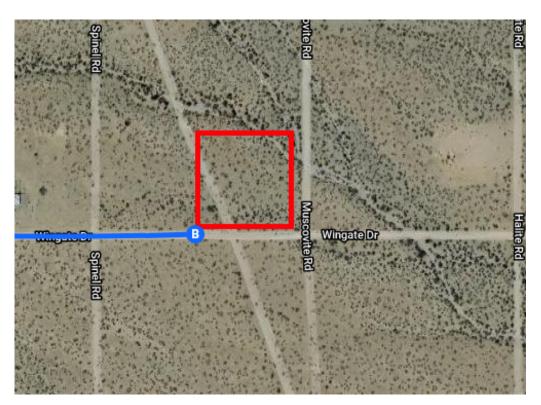

## Follow Legend Ranch Rd, Colorado Rd and Garnet Rd to Wingate Dr

|          |     |                                 | - 25 min (18.2 mi) |
|----------|-----|---------------------------------|--------------------|
| <b>L</b> | 11. | Turn right onto Legend Ranch Rd | ,                  |
| *        | 12. | Merge onto Colorado Rd          | 5.7 mi             |
|          |     |                                 | 6.1 mi             |
| <b>L</b> | 13. | Turn right onto Shinarump Dr    |                    |
|          |     |                                 | 1.5 mi             |
| 4        | 14. | Turn left onto Garnet Rd        |                    |
|          |     |                                 | 4.5 mi             |
| 4        | 15. | Turn left onto Wingate Dr       |                    |
|          | 0   | Destination will be on the left |                    |
|          |     |                                 | 0.2 mi             |