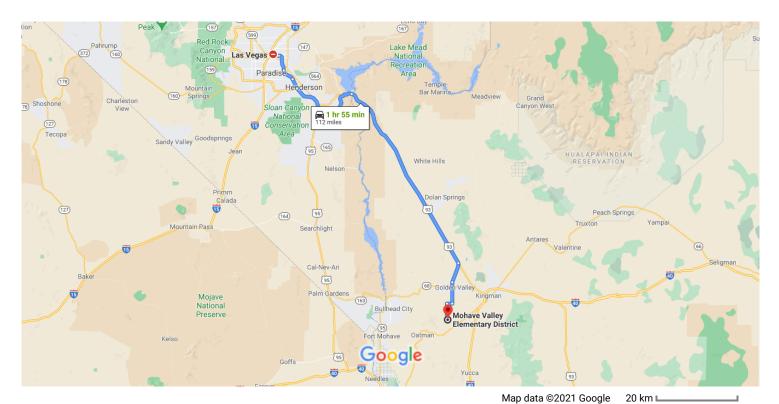

## Las Vegas

Nevada, USA

## Get on I-515 S/US-93 S/US-95 S from Stewart Ave

|   |    | 7 min (:                                                         | 2.0 mi) |
|---|----|------------------------------------------------------------------|---------|
| 1 | 1. | Head southeast toward N 6th St                                   | ,       |
| 4 | 2. | Turn left onto N 6th St                                          | 282 ft  |
| Ļ | 3. | Turn right onto Stewart Ave                                      | 0.1 mi  |
| 4 | 4. | Turn left onto N Eastern Ave                                     | 1.3 mi  |
| * | 5. | Use the right lane to take the ramp onto I-515 S/US-93 S/US-95 S | 243 ft  |
|   |    |                                                                  | 0.5 mi  |

## Take I-11 S and US-93 S to Legend Ranch Rd in Mohave County

| Jour | ıty |                                    |
|------|-----|------------------------------------|
|      |     | 1 hr 22 min (92.0 mi)              |
| *    | 6.  | Merge onto I-515 S/US-93 S/US-95 S |
|      |     | 4.9 mi                             |

| 4 | 7.  | Keep left to continue on I-515 S |           |
|---|-----|----------------------------------|-----------|
| 4 | 8.  | Keep left to stay on I-515 S     | — 3.8 mi  |
| 1 | 9.  | Continue onto I-11 S             | — 2.9 mi  |
| t | 10. | . Continue onto US-93 S          | - 23.0 mi |
| - | 0   | Entering Arizona                 | - 57.4 mi |