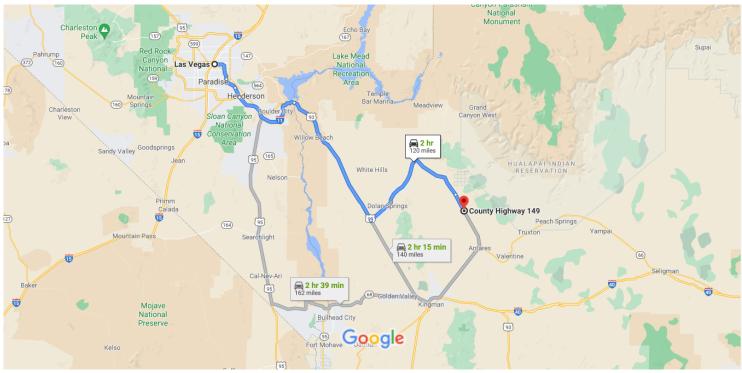

#### Get on I-515 S/US-93 S/US-95 S

|              |          | 3 r                                                                    | min (0.5 mi)                    |
|--------------|----------|------------------------------------------------------------------------|---------------------------------|
| 1            | 1.       | Head northeast on Las Vegas Blvd N towa<br>Ogden Ave                   | ird E                           |
|              | 0        | Pass by 7-Eleven (on the right)                                        | 0.0                             |
| *            | 2.       | Turn right to merge onto I-515 S/US-93 S/I                             | — 0.2 mi<br>JS-95 S<br>— 0.3 mi |
|              |          |                                                                        | 0.3 m                           |
| Take<br>Cour |          | S and US-93 S to Pierce Ferry Rd in Mohav                              |                                 |
| *            | 3.       | 1 hr 8 m                                                               | in (76.6 mi)                    |
|              |          | Merge onto I-515 S/US-93 S/US-95 S                                     | 6.4                             |
| 4            | 4.       | Merge onto I-515 S/US-93 S/US-95 S<br>Keep left to continue on I-515 S |                                 |
| ግ<br>ግ       | 4.<br>5. | -                                                                      | — 6.4 mi<br>— 3.8 mi            |
| ግ<br>ግ       |          | Keep left to continue on I-515 S                                       |                                 |

# Continue onto US-93 S Entering Arizona

#### 40.5 mi

## Continue on Pierce Ferry Rd. Take Anteras Point to Antares Rd

|            |     |                                | — 50 min (42.8 mi) |
|------------|-----|--------------------------------|--------------------|
| 4          | 8.  | Turn left onto Pierce Ferry Rd |                    |
|            |     |                                | 22.2 mi            |
| <b>Г</b> ≯ | 9.  | Turn right onto Anteras Point  |                    |
|            |     |                                | 15.4 mi            |
| 1          | 10. | Continue onto Antares Rd       |                    |
|            |     |                                | 5.2 mi             |