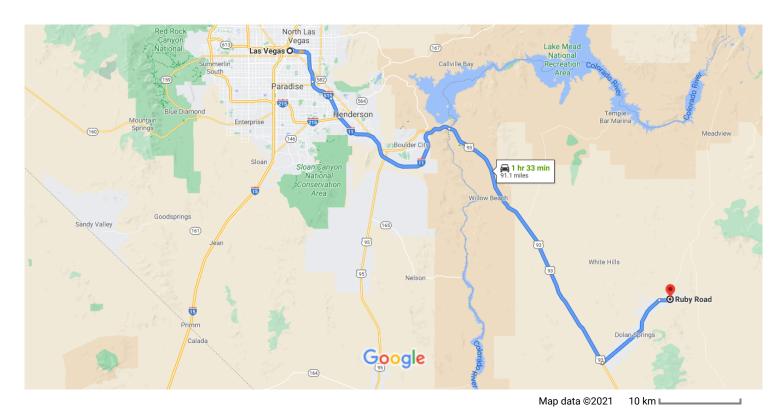

## Take I-11 S and US-93 S to Pierce Ferry Rd in Mohave County

|   | •  | 1 hr 8 min                         | (76.6 mi)  |
|---|----|------------------------------------|------------|
| * | 3. | Merge onto I-515 S/US-93 S/US-95 S | (70.01111) |
| 4 | 4. | Keep left to continue on I-515 S   | — 6.4 mi   |
| 4 | 5. | Keep left to stay on I-515 S       | — 3.8 mi   |
| 1 | 6. | Continue onto I-11 S               | — 2.9 mi   |
|   |    |                                    | - 23.0 mi  |

## Continue on Pierce Ferry Rd. Drive to Ruby Rd in Dolan Springs

|          |     |                                | - 19 min (14.0 mi)                      |
|----------|-----|--------------------------------|-----------------------------------------|
| 4        | 8.  | Turn left onto Pierce Ferry Rd | ,                                       |
|          |     |                                | 12.4 mi                                 |
| <b>L</b> | 9.  | Turn right onto 21st St        |                                         |
|          |     |                                | 1.5 mi                                  |
| 4        | 10. | Turn left onto Ruby Rd         | 1.01111                                 |
|          |     |                                | 0.1 mi                                  |
|          |     |                                | • • • • • • • • • • • • • • • • • • • • |