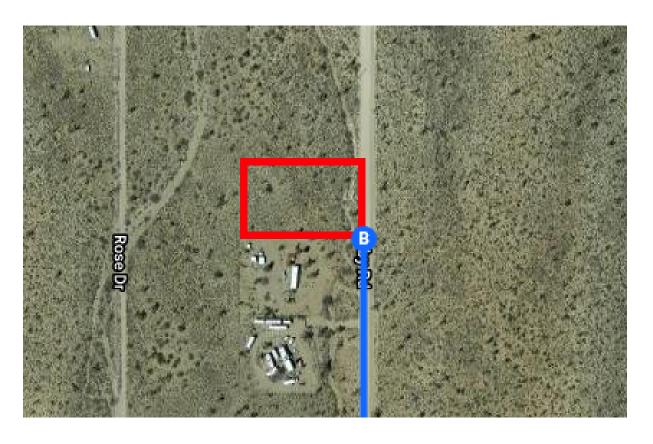

## Continue on Pierce Ferry Rd. Drive to Ruby Rd in Dolan Springs

|          |     |                                | - 19 min (14.0 mi)                      |
|----------|-----|--------------------------------|-----------------------------------------|
| 4        | 8.  | Turn left onto Pierce Ferry Rd | ,                                       |
|          |     |                                | 12.4 mi                                 |
| <b>L</b> | 9.  | Turn right onto 21st St        |                                         |
|          |     |                                | 1.5 mi                                  |
| 4        | 10. | Turn left onto Ruby Rd         | 1.01111                                 |
|          |     |                                | 0.1 mi                                  |
|          |     |                                | • • • • • • • • • • • • • • • • • • • • |