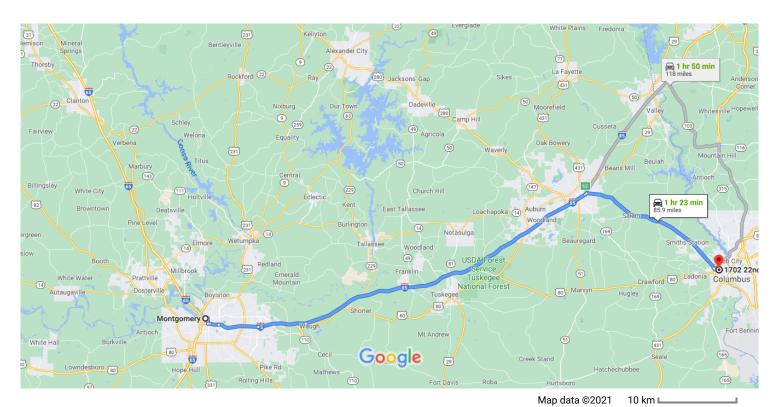

## Montgomery

Alabama, USA

## Get on I-85 N from Madison Ave and S Decatur St

|   |    | 5 min (1.                                                   | 5 mi)                  |  |
|---|----|-------------------------------------------------------------|------------------------|--|
| 1 | 1. | Head north on N Perry St toward Madison Ave                 |                        |  |
|   |    |                                                             | 210 ft                 |  |
| Ļ | 2. | Turn right at the 1st cross street onto Madison Ave         |                        |  |
| Ļ | 3. | Turn right onto S Decatur St                                | .3 mi<br>.2 mi         |  |
| 1 | 4. | Continue straight to stay on S Decatur St                   |                        |  |
| 4 | 5. | Use the 2nd from the left lane to turn left onto<br>Arba St | — 0.6 mi<br><b>nto</b> |  |
|   |    | 0                                                           | .1 mi                  |  |
| * | 6. | 6. Use the right 2 lanes to take the ramp onto I-           |                        |  |
|   |    | 0                                                           | .2 mi                  |  |

## Follow I-85 N to US-280 E/US-431 S/Columbus Pkwy in Opelika. Take exit 62 from I-85 N $\,$

- 52 min (60.7 mi)

| * | 7.  | Merge onto I-85 N                                                                                                  |
|---|-----|--------------------------------------------------------------------------------------------------------------------|
| 4 | 8.  | Keep left to stay on I-85 N                                                                                        |
| 4 | 9.  | Keep left to stay on I-85 N                                                                                        |
| 4 | 10. |                                                                                                                    |
| 1 | 11. | Take exit 62 toward US-280 E/US-431 S/Columbus Pkwy                                                                |
|   |     | 0.2 mi                                                                                                             |
| 7 | 12. | Keep right at the fork, follow signs for Phenix<br>City/US-280 E and merge onto US-280 E/US-431<br>S/Columbus Pkwy |
|   |     | 230 ft                                                                                                             |

## Follow US-280 E/US-431 S to 22nd St in Phenix City

| ollo | w US     | -280 E/US-431 S to 22nd St in Phenix City    |                      |
|------|----------|----------------------------------------------|----------------------|
| *    | 13.<br>① |                                              | ,                    |
| 4    | 14.      | Use the left lane to continue on Opelika Rd  | - 22.5 mi            |
| 4    | 15.      | Turn left onto Stadium Dr                    | - 0.2 mi             |
| ₽    | 16.      | Turn right onto 21st Ave                     | — 0.4 mi             |
| 4    | 17.      | Turn left onto 24th St                       | — 463 ft             |
| Ļ    | 18.      | Turn right at the 1st cross street onto 19th |                      |
| 4    | 19.      | 19th Ave turns left and becomes 22nd St      | — 0.1 mi<br>— 0.1 mi |
|      |          |                                              | 0.11111              |