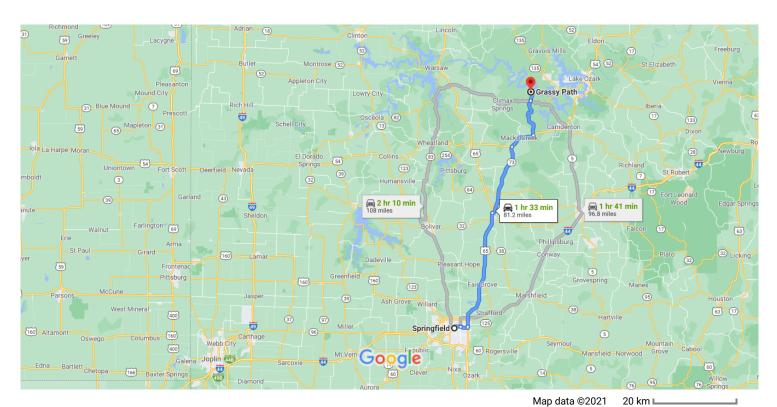

## Springfield

Missouri, USA

## Get on US-65 N from E Chestnut Expy

|    |    | 11 min (                                                                                    | (4.6 mi)             |
|----|----|---------------------------------------------------------------------------------------------|----------------------|
| 1  | 1. | Head east on Park Central Square toward Par<br>Central E                                    |                      |
| Ļ  | 2. | Turn right onto Park Central N                                                              | - 413 ft<br>- 177 ft |
| 1  | 3. | Continue onto N Boonville Ave                                                               | 0.4 mi               |
| Γ* | 4. | Turn right onto E Chestnut Expy                                                             | 0.4 mi               |
| 1  | 5. | Continue straight to stay on E Chestnut Expy                                                | 1.5 mi               |
| 1  |    | Continue straight to stay on E Chestnut Expy<br>Pass by McDonald's (on the right in 2.0 mi) |                      |
| *  | 7. | Turn left to merge onto US-65 N toward I-44                                                 | 2.2 mi               |
|    |    |                                                                                             | 0.3 mi               |

| *              |     | Merge onto US-65 N Pass by Subway (on the right in 31.4 mi) |                    |
|----------------|-----|-------------------------------------------------------------|--------------------|
|                |     |                                                             | 32 min (33.4 mi)   |
| Ļ              | 9.  | Turn right onto MO-73                                       | - 21 min (20.1 mi) |
| L <del>,</del> | 10. | Turn right onto US-54 E                                     | 2111111 (20.11111) |
|                |     |                                                             | — 7 min (7.3 mi)   |

## Follow State Hwy J/State Rd J and Lake Rd 7-9 to Grassy Path in Adair Township

|   |     |                                       | 23 min (15.8 mi) |
|---|-----|---------------------------------------|------------------|
| 4 | 11. | Turn left onto State Hwy J/State Rd   | J                |
| 4 | 12. | Turn left onto MO-7 N                 | 11.6 mi          |
| Ļ | 13. | Turn right onto Lake Rd 7-9           | 443 ft           |
| 4 | 14. | Turn left onto Irontown Cir/Lake Rd 7 | 7-9W 0.3 mi      |
| 4 | 15. | Turn left onto 7-9 Wf/Sunvalley Dr    | 0.2 mi           |
| 1 | 16. | Continue straight onto Wilderness Ro  |                  |
| 4 | 17. | Turn left onto Grassy Path            | 0.11111          |
|   |     |                                       | 0.4 mi           |