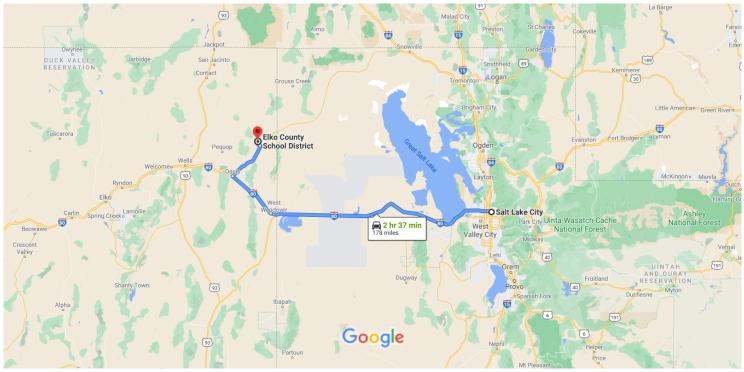

# Google Maps

Map data ©2021 Google 50 km

### Salt Lake City

Utah, USA

#### Get on I-80 W from 500 S/Cesar E. Chavez Blvd

|   |    | 4 min (1.9 m                                                                       | ni) |
|---|----|------------------------------------------------------------------------------------|-----|
| 1 | 1. | Head west on 400 S/University Blvd toward S Mai<br>St                              | /   |
|   |    | 0.2 r                                                                              | mi  |
| 4 | 2. | Turn left at the 1st cross street onto W Temple                                    |     |
|   |    | 0.2 r                                                                              | ni  |
| r | 3. | Turn right onto 500 S/Cesar E. Chavez Blvd                                         |     |
|   |    | 0.6 r                                                                              | mi  |
| * | 4. | Take the I-15 S/I-80 E/I-80 W ramp on the left to S.L. Int'l Airport               |     |
|   |    | 0.2 r                                                                              | mi  |
| Y | 5. | Keep right at the fork, follow signs for I-80<br>W/Reno/S.L. International Airport |     |
|   |    | 0.8 r                                                                              | mi  |

#### Follow I-80 W to Montello. Take exit 378 from I-80 W

6. Continue onto I-80 W
Entering Nevada

2 hr 6 min (151 mi)

## **1** 7. Keep left to stay on I-80 W

8. Take exit 378 for NV-233 toward Oasis/Montello

– 0.3 mi

27.9 mi

Continue on NV-233 E/Montello Rd. Drive to Sunstone Dr in Montello

|            |     |                                      | (25.8 mi) |
|------------|-----|--------------------------------------|-----------|
| ₽          | 9.  | Turn right onto NV-233 E/Montello Rd |           |
| ٦          | 10. | Turn left onto Mulholland Rd         | – 22.1 mi |
| ٦          | 11. | Turn left toward Mulholland Rd       | — 0.3 mi  |
| 1          | 12. | Continue straight onto Mulholland Rd | — 0.1 mi  |
| ኻ          | 13. | Slight left onto Hoppie Canyon Rd    | — 0.6 mi  |
| <b>r</b> ≯ | 14. | Turn right onto Sunstone Dr          | — 1.1 mi  |
|            |     |                                      | — 1.5 mi  |