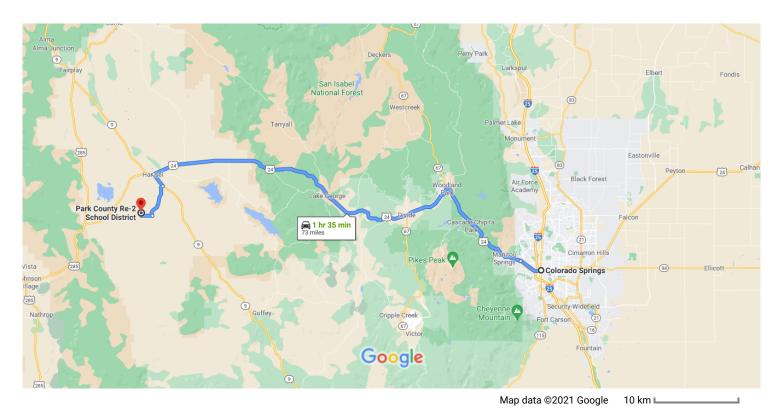

## Colorado Springs

Colorado, USA

## Take Pikes Peak Ave to S Nevada Ave

|   |    | 39 s (302 ft)                                             |
|---|----|-----------------------------------------------------------|
| 1 | 1. | Head south toward Pikes Peak Ave                          |
|   |    | 69 ft                                                     |
| Ļ | 2. | Turn right at the 1st cross street onto Pikes Peak<br>Ave |
|   |    | 233 ft                                                    |

## Follow US-24 W/W Hwy 24 to Co Rd 53 in Hartsel

|          |    | 1 hr 20 min                                    | (66.4 mi) |
|----------|----|------------------------------------------------|-----------|
| 4        | 3. | Turn left at the 1st cross street onto S Nevad | da Ave    |
|          |    |                                                | - 0.1 mi  |
| <b>L</b> | 4. | Turn right onto E Colorado Ave                 |           |
|          | 0  | Pass by Subway (on the right in 3.0 mi)        |           |
|          | _  |                                                | - 3.2 mi  |
| 4        | 5. | Turn left onto S 31st St                       |           |
|          |    |                                                | – 0.1 mi  |
| <b>+</b> | 6  | Turn right toward US-24 W/W Hwy 24             | 0.1 1111  |
| •        | 0. | rum right toward 55 24 W/ W riwy 24            | 100 (1    |
| •        | _  | M                                              | — 128 ft  |
| ٨        | 7. | Merge onto US-24 W/W Hwy 24                    |           |
|          |    |                                                | 61.0 mi   |

**9** 8. Turn left onto CO-9 S

2.0 mi

## Continue on Co Rd 53. Drive to Acoolatha Rd

|          |                                   | – 12 min (6.6 mi) |
|----------|-----------------------------------|-------------------|
| r        | 9. Turn right onto Co Rd 53       |                   |
|          |                                   | 4.7 mi            |
| <b>L</b> | 10. Turn right onto Comanche Rd   |                   |
|          |                                   | 1.5 mi            |
| <b>L</b> | 11. Turn right onto Acoolatha Rd  |                   |
|          | 1 Destination will be on the left |                   |
|          |                                   | 0.4 mi            |