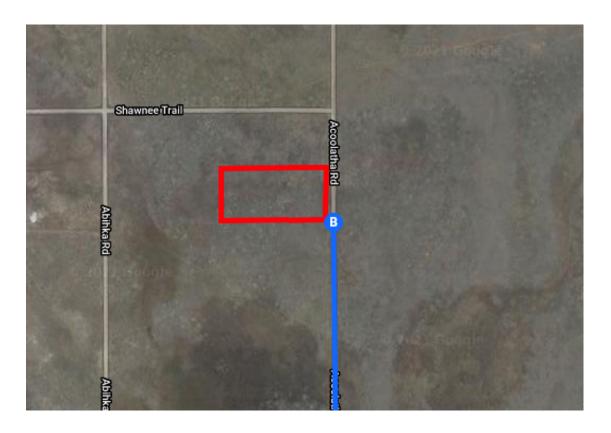

## Continue on Co Rd 53. Drive to Acoolatha Rd

|          |                                   | – 12 min (6.6 mi) |
|----------|-----------------------------------|-------------------|
| r        | 9. Turn right onto Co Rd 53       |                   |
|          |                                   | 4.7 mi            |
| <b>L</b> | 10. Turn right onto Comanche Rd   |                   |
|          |                                   | 1.5 mi            |
| <b>L</b> | 11. Turn right onto Acoolatha Rd  |                   |
|          | 1 Destination will be on the left |                   |
|          |                                   | 0.4 mi            |