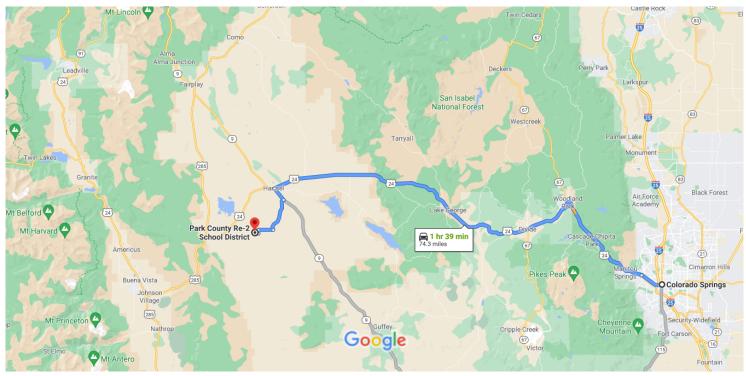

# Google Maps

Map data ©2021 10 km ⊾

## **Colorado Springs**

Colorado, USA

#### Take Pikes Peak Ave to S Nevada Ave

| 1 | 1. | 39 s (<br>Head south toward Pikes Peak Ave              | 302 ft)        |
|---|----|---------------------------------------------------------|----------------|
| Ļ | 2. | Turn right at the 1st cross street onto Pikes Pe<br>Ave | - 69 ft<br>eak |
|   |    |                                                         | 233 ft         |

Follow US-24 W/W Hwy 24 to Co Rd 53 in Hartsel

~ ~

#### **1** 8. Turn left onto CO-9 S

2.0 mi

### Continue on Co Rd 53. Take Comanche Rd to Sioux Rd

| L,         | 9. Turn right c         |                                    | min (7.8 mi)    |
|------------|-------------------------|------------------------------------|-----------------|
| <b>L</b> → | 10. Turn right          | t onto Comanche Rd                 | —— 4.7 mi       |
| 4          | 11. Turn left o         | onto Osage Rd                      | 2.0 mi          |
| <b>r</b> ≯ | •                       | It at the 1st cross street onto Ap | 0.5 mi<br>Dache |
| F          | Trail<br>13. Turn right | it onto Sioux Rd                   | 0.5 mi          |
|            | -                       | will be on the right               | —— 0.1 mi       |