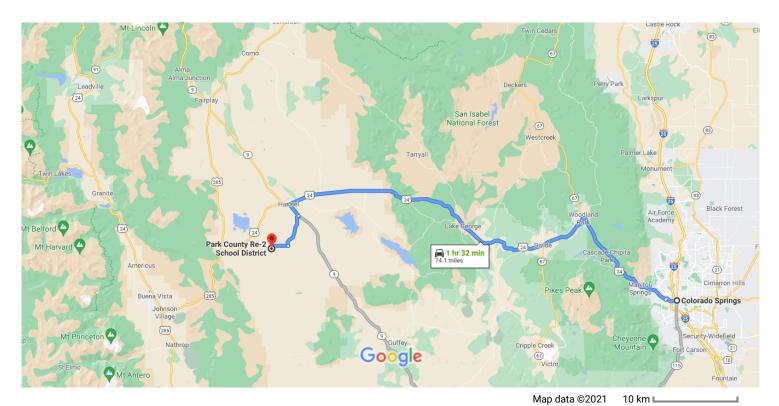

## Colorado Springs

Colorado, USA

## Take Pikes Peak Ave to S Nevada Ave

|   |    | 39 s (30)                                                | 2 ft)             |
|---|----|----------------------------------------------------------|-------------------|
| 1 | 1. | Head south toward Pikes Peak Ave                         | ,                 |
| Ļ | 2. | Turn right at the 1st cross street onto Pikes Pea<br>Ave | 59 ft<br><b>k</b> |
|   |    | 23                                                       | 33 ft             |

## Follow US-24 W/W Hwy 24 to Co Rd 53 in Hartsel

| i Olic | W O. | 3-24 W/W HWY 24 to GO NG 33 III Hai tsei      |                       |
|--------|------|-----------------------------------------------|-----------------------|
| 4      | 3.   | Turn left at the 1st cross street onto S Neva | ,                     |
| Ļ      | 4.   | Turn right onto E Colorado Ave                | — 0.1 mi              |
| 4      | 5.   | Turn left onto 14th St                        | — 1.5 mi              |
| *      | 6.   | Merge onto US-24 W/W Hwy 24                   | - 0.2 mi<br>- 62.7 mi |
| ٦      | 7.   | Turn left onto CO-9 S                         | – 2.0 mi              |
|        |      |                                               | Z.U IIII              |

## Continue on Co Rd 53. Take Comanche Rd to Cheyenne Rd

|          |     |                                                              | 15 min (7.6 mi)  |
|----------|-----|--------------------------------------------------------------|------------------|
| <b>₽</b> | 8.  | Turn right onto Co Rd 53                                     |                  |
| <b>L</b> | 9.  | Turn right onto Comanche Rd                                  | 4.7 mi           |
|          |     | <u> </u>                                                     | 2.0 mi           |
| 4        | 10. | Turn left onto Osage Rd                                      |                  |
| Ļ        | 11. | Turn right at the 1st cross street onto                      | O.5 mi<br>Apache |
|          |     |                                                              | 0.2 mi           |
| Ļ        |     | Turn right onto Cheyenne Rd Destination will be on the right |                  |
|          | -   |                                                              | 0.1 mi           |