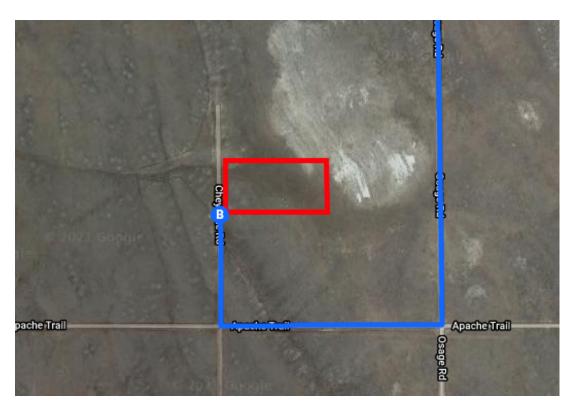

## Continue on Co Rd 53. Take Comanche Rd to Cheyenne Rd

|          |     |                                                              | 15 min (7.6 mi)  |
|----------|-----|--------------------------------------------------------------|------------------|
| <b>₽</b> | 8.  | Turn right onto Co Rd 53                                     |                  |
| <b>L</b> | 9.  | Turn right onto Comanche Rd                                  | 4.7 mi           |
|          |     | <u> </u>                                                     | 2.0 mi           |
| 4        | 10. | Turn left onto Osage Rd                                      |                  |
| Ļ        | 11. | Turn right at the 1st cross street onto                      | O.5 mi<br>Apache |
|          |     |                                                              | 0.2 mi           |
| Ļ        |     | Turn right onto Cheyenne Rd Destination will be on the right |                  |
|          | -   |                                                              | 0.1 mi           |