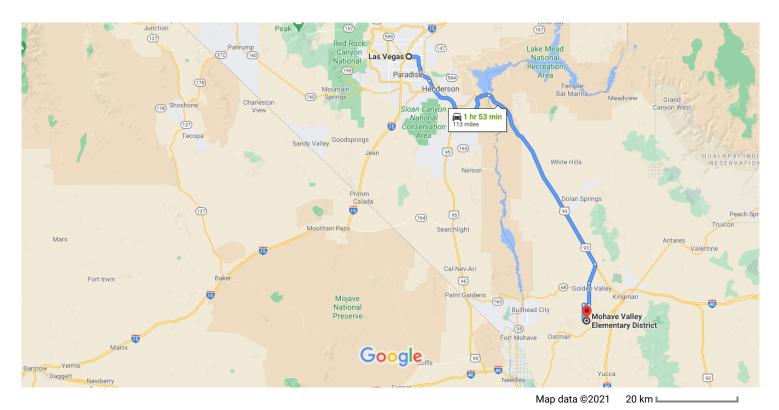

## Las Vegas

Nevada, USA

## Get on I-515 S/US-93 S/US-95 S

3 min (0.5 mi)
1. Head northeast on Las Vegas Blvd N toward E
 Ogden Ave

 Pass by 7-Eleven (on the right)
 0.2 mi

2. Turn right to merge onto I-515 S/US-93 S/US-95 S

## Take I-11 S and US-93 S to Legend Ranch Rd in Mohave County

|   |    | 1 hr 23 m                          | in (93.4 mi) |
|---|----|------------------------------------|--------------|
| * | 3. | Merge onto I-515 S/US-93 S/US-95 S | ·            |
|   |    |                                    | — 6.4 mi     |
| 4 | 4. | Keep left to continue on I-515 S   |              |
|   |    |                                    | 3.8 mi       |
| 4 | 5. | Keep left to stay on I-515 S       |              |
|   |    |                                    | — 2.9 mi     |
| 1 | 6. | Continue onto I-11 S               |              |
|   |    |                                    | — 23.0 mi    |

## Continue on Legend Ranch Rd. Take Colorado Rd and Garnet Rd to Wingate Dr

|   |                                                                                         | – 28 min (18.8 mi) |
|---|-----------------------------------------------------------------------------------------|--------------------|
| r | 8. Turn right onto Legend Ranch Rd                                                      | <b>.</b>           |
| * | 9. Merge onto Colorado Rd                                                               | 5.7 mi             |
| Ļ | 10. Turn right onto Shinarump Dr                                                        | 6.1 mi             |
| 4 | 11. Turn left onto Garnet Rd                                                            | 1.5 mi             |
| 4 | <ul><li>12. Turn left onto Wingate Dr</li><li>Destination will be on the left</li></ul> | 4.5 mi             |
|   |                                                                                         | 0.9 mi             |