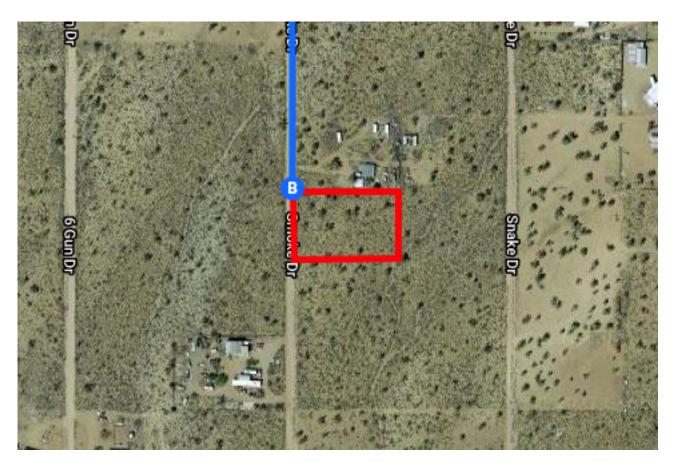

## Continue on Pierce Ferry Rd. Drive to Smoke Dr in Dolan Springs

|   |     |                                | — 21 min (14.8 mi) |
|---|-----|--------------------------------|--------------------|
| 4 | 8.  | Turn left onto Pierce Ferry Rd |                    |
|   |     |                                | 12.4 mi            |
| Þ | 9.  | Turn right onto 21st St        |                    |
|   |     |                                | 2.3 mi             |
| Þ | 10. | Turn right onto Smoke Dr       | 2.0 11.11          |
|   |     |                                | 0.1 mi             |
|   |     |                                |                    |