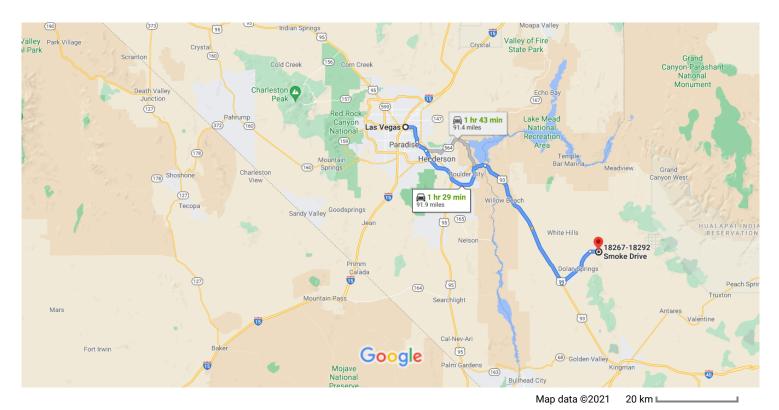

## Las Vegas

Nevada, USA

## Get on I-515 S/US-93 S/US-95 S

1. Head northeast on Las Vegas Blvd N toward E
Ogden Ave
1 Pass by 7-Eleven (on the right)

2. Turn right to merge onto I-515 S/US-93 S/US-95 S

0.3 mi

## Take I-11 S and US-93 S to Pierce Ferry Rd in Mohave County

|   |    | 1 hr 8 mii                         | n (76.6 mi) |
|---|----|------------------------------------|-------------|
| * | 3. | Merge onto I-515 S/US-93 S/US-95 S | , ,         |
|   |    |                                    | — 6.4 mi    |
| 4 | 4. | Keep left to continue on I-515 S   |             |
|   |    |                                    | — 3.8 mi    |
| 4 | 5. | Keep left to stay on I-515 S       |             |
|   |    |                                    | — 2.9 mi    |
| 1 | 6. | Continue onto I-11 S               |             |
|   |    |                                    | — 23.0 mi   |
|   |    |                                    |             |

40.5 mi

## Continue on Pierce Ferry Rd. Drive to Smoke Dr in Dolan Springs

|   |     |                                | — 21 min (14.8 mi) |
|---|-----|--------------------------------|--------------------|
| 4 | 8.  | Turn left onto Pierce Ferry Rd |                    |
|   |     |                                | 12.4 mi            |
| Þ | 9.  | Turn right onto 21st St        |                    |
|   |     |                                | 2.3 mi             |
| Þ | 10. | Turn right onto Smoke Dr       | 2.0 11.11          |
|   |     |                                | 0.1 mi             |
|   |     |                                |                    |