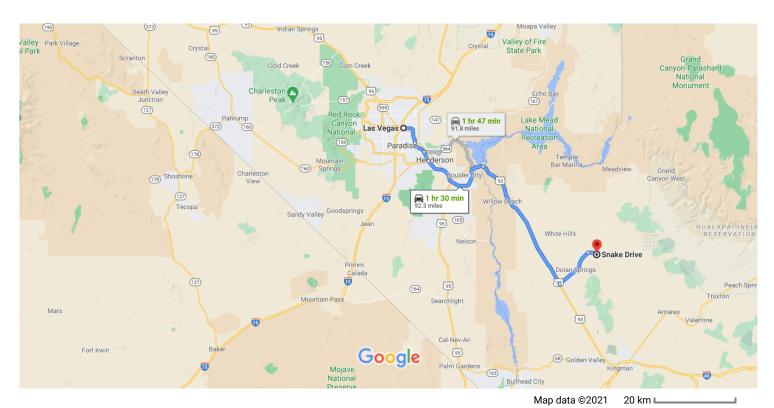

## Las Vegas

Nevada, USA

## Take I-11 S and US-93 S to Pierce Ferry Rd in Mohave County

|    | 1 hr 8 mir                         | n (76.6 mi) |
|----|------------------------------------|-------------|
| 3. | Merge onto I-515 S/US-93 S/US-95 S | ,           |
|    |                                    | — 6.4 mi    |
| 4. | Keep left to continue on I-515 S   |             |
|    |                                    | — 3.8 mi    |
| 5. | Keep left to stay on I-515 S       |             |
|    |                                    | — 2.9 mi    |
| 6. | Continue onto I-11 S               |             |
|    |                                    | – 23.0 mi   |
|    | <ul><li>4.</li><li>5.</li></ul>    |             |

## Continue on Pierce Ferry Rd. Drive to Snake Dr in Dolan Springs

|          |     |                                | — 23 min (15.2 mi) |
|----------|-----|--------------------------------|--------------------|
| 4        | 8.  | Turn left onto Pierce Ferry Rd |                    |
|          |     |                                | 12.4 mi            |
| <b>L</b> | 9.  | Turn right onto 21st St        |                    |
|          |     |                                | 2.4 mi             |
| <b>₽</b> | 10. | Turn right onto Snake Dr       |                    |
|          |     |                                | 0.4 mi             |