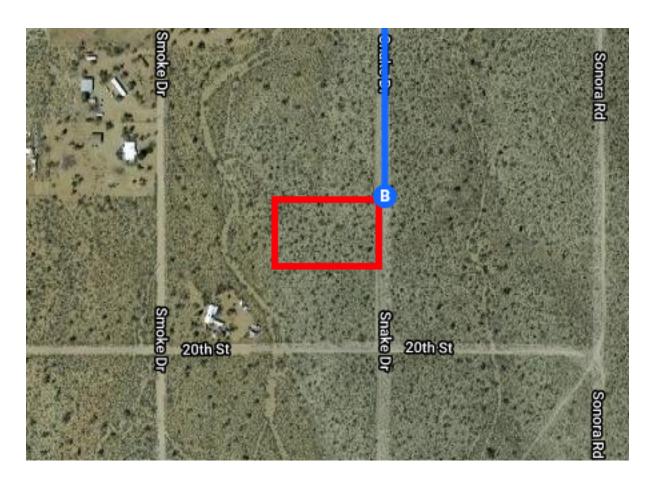

## Continue on Pierce Ferry Rd. Drive to Snake Dr in Dolan Springs

|          |     |                                | — 23 min (15.2 mi) |
|----------|-----|--------------------------------|--------------------|
| 4        | 8.  | Turn left onto Pierce Ferry Rd |                    |
|          |     |                                | 12.4 mi            |
| <b>L</b> | 9.  | Turn right onto 21st St        |                    |
|          |     |                                | 2.4 mi             |
| <b>₽</b> | 10. | Turn right onto Snake Dr       |                    |
|          |     |                                | 0.4 mi             |