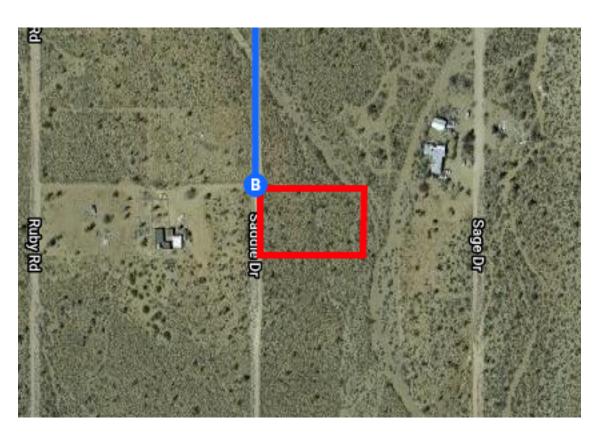

## Continue on Pierce Ferry Rd. Drive to Saddle Dr

|          |     |                                         | 21 min (14.6 mi) |
|----------|-----|-----------------------------------------|------------------|
| 4        | 8.  | Turn left onto Pierce Ferry Rd          |                  |
| <b>L</b> | 9.  | Turn right onto 21st St                 | ——— 12.4 mi      |
| <b>L</b> | 10. | Turn right onto Ruby Rd                 | ———— 1.5 mi      |
| 4        | 11. | Turn left onto 20th St                  | 0.5 mi           |
| <b>L</b> | 12. | Turn right at the 1st cross street onto | Saddle Dr        |
|          |     |                                         | 0.1 mi           |