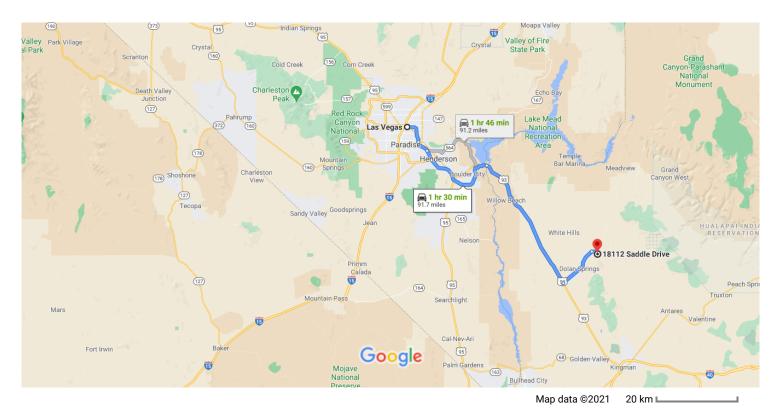

## Las Vegas

Nevada, USA

## Get on I-515 S/US-93 S/US-95 S

## Take I-11 S and US-93 S to Pierce Ferry Rd in Mohave County

|   |    | 1 hr 8 min (76.6 mi)               |          |
|---|----|------------------------------------|----------|
| * | 3. | Merge onto I-515 S/US-93 S/US-95 S |          |
|   |    |                                    | 6.4 mi   |
| 4 | 4. | Keep left to continue on I-515 S   |          |
|   |    |                                    | - 3.8 mi |
| 4 | 5. | Keep left to stay on I-515 S       |          |
|   |    |                                    | - 2.9 mi |
| 1 | 6. | Continue onto I-11 S               |          |
|   |    |                                    | 23.0 mi  |

40.5 mi

## Continue on Pierce Ferry Rd. Drive to Saddle Dr

|          |     |                                         | 21 min (14.6 mi) |
|----------|-----|-----------------------------------------|------------------|
| 4        | 8.  | Turn left onto Pierce Ferry Rd          |                  |
| <b>L</b> | 9.  | Turn right onto 21st St                 | ——— 12.4 mi      |
| <b>L</b> | 10. | Turn right onto Ruby Rd                 | ———— 1.5 mi      |
| 4        | 11. | Turn left onto 20th St                  | 0.5 mi           |
| <b>L</b> | 12. | Turn right at the 1st cross street onto | Saddle Dr        |
|          |     |                                         | 0.1 mi           |