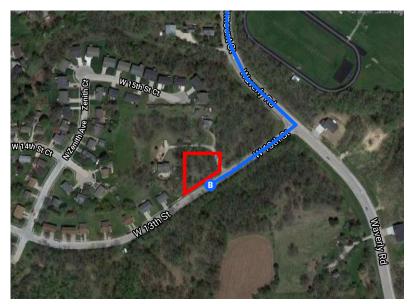

| ٦        | 7.         | Keep left to stay on I-80 E                                   |                          |
|----------|------------|---------------------------------------------------------------|--------------------------|
| 4        | 8.         | Keep left to stay on I-80 E                                   | 65.1 mi                  |
| r        | 9.         | Take exit 290 for Interstate 280/US-6 E<br>Rock Island/Moline |                          |
| 1        | 10.<br>① ( | Continue onto I-280 E/US-6 E<br>Continue to follow I-280 E    | ——— 0.7 mi               |
| ۲        | 11.        | Take exit 4 for Locust St/160 th St                           | ——— 3.7 mi               |
| Cont     | inue       | on Locust St. Drive to W 13th St                              | 0.4 mi<br>5 min (2.9 mi) |
| 4        | 12.        | Turn left onto Locust St                                      | 2.5 mi                   |
| <b>L</b> | 13.        | Turn right onto N Fairmount St                                |                          |
| 1        | 14.        | Continue onto Waverly Rd                                      | ——— 0.2 mi               |
| r        | 15.        | Turn right onto W 13th St                                     | 374 ft                   |

377 ft

# 1500 Waverly Rd

Davenport, IA 52804, USA

These directions are for planning purposes only. You may find that construction projects, traffic, weather, or other events may cause conditions to differ from the map results, and you should plan your route accordingly. You must obey all signs or notices regarding your route.