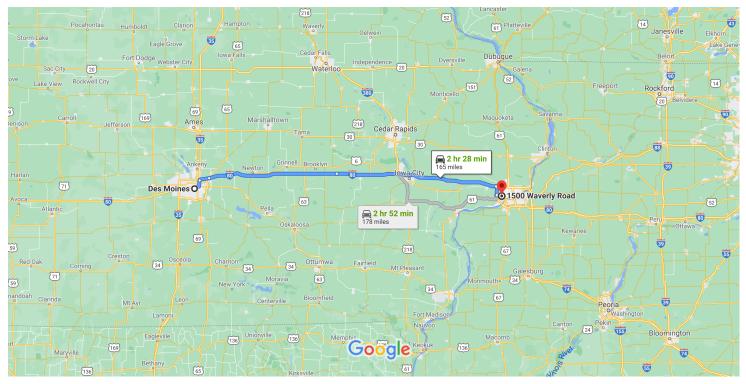

# Google Maps

## Des Moines, IA, USA to 1500 Waverly Rd, Davenport, IA 52804, USA

Map data ©2021 Google 50 km

## **Des Moines**

lowa, USA

#### Follow I-80 E to Locust St in Davenport. Take exit 4 from I-280 E

2 hr 21 min (161 mi) ★ 4. Merge onto I-235 E 5. Keep left to stay on I-235 E 4.8 mi ★ 6. Use the right 2 lanes to merge onto I-80 E toward Davenport

| ٦        | 7.         | Keep left to stay on I-80 E                                   |                          |
|----------|------------|---------------------------------------------------------------|--------------------------|
| 4        | 8.         | Keep left to stay on I-80 E                                   | 65.1 mi                  |
| r        | 9.         | Take exit 290 for Interstate 280/US-6 E<br>Rock Island/Moline |                          |
| 1        | 10.<br>① ( | Continue onto I-280 E/US-6 E<br>Continue to follow I-280 E    | ——— 0.7 mi               |
| ۲        | 11.        | Take exit 4 for Locust St/160 th St                           | ——— 3.7 mi               |
| Cont     | inue       | on Locust St. Drive to W 13th St                              | 0.4 mi<br>5 min (2.9 mi) |
| 4        | 12.        | Turn left onto Locust St                                      | 2.5 mi                   |
| <b>L</b> | 13.        | Turn right onto N Fairmount St                                |                          |
| 1        | 14.        | Continue onto Waverly Rd                                      | ——— 0.2 mi               |
| r        | 15.        | Turn right onto W 13th St                                     | 374 ft                   |

# 1500 Waverly Rd

Davenport, IA 52804, USA

These directions are for planning purposes only. You may find that construction projects, traffic, weather, or other events may cause conditions to differ from the map results, and you should plan your route accordingly. You must obey all signs or notices regarding your route.