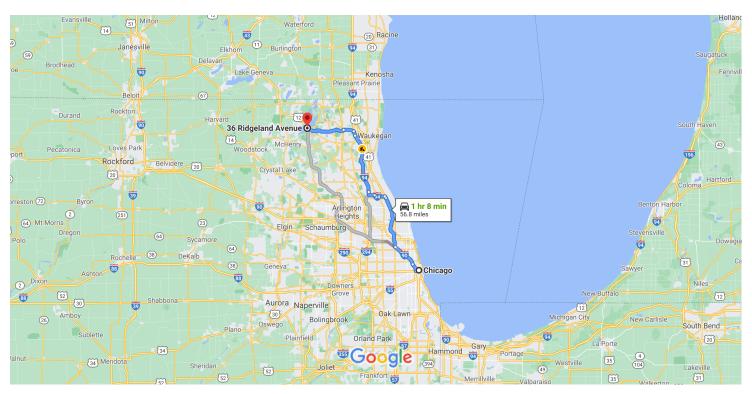

### Chicago, IL, USA to 36 Ridgeland Ave, Fox Lake, IL Drive 56.8 miles, 1 hr 8 min 60020, USA

Map data ©2021 Google 20 km

Keep right to continue toward I-90 W/I-94 W 174 ft

0.4 mi

43 min (44.1 mi)

| 'n   | 5.             | Keep left at the fork, follow signs for I-90 E/I-E/Indiana/Wisconsin and merge onto I-90 W         | /I-94                |
|------|----------------|----------------------------------------------------------------------------------------------------|----------------------|
| 4    | 6.             | Keep left to stay on I-90 W/I-94 W                                                                 | - 2.0 mi             |
| 7    | 7.             | Keep right at the fork to continue on I-94 W, signs for Milwaukee/Interstate 94 W/Edens Expressway |                      |
| ۳    | 8.             | Use the right 2 lanes to take the I-94 W exit to Milwaukee Toll road                               |                      |
| 1    | 9.<br><b>A</b> | Continue onto I-94 W Toll road                                                                     | - 0.5 mi             |
| 'n   | 10.            | . Keep left at the fork to stay on I-94 W Toll road                                                | - 2.6 mi             |
| *    | 11.            | . Merge onto I-294 N<br>Toll road                                                                  | - 2.2 mi             |
| 1    | 12.            | . Continue onto I-94 W<br>Toll road                                                                | - 0.2 mi             |
| 7    | 13.            | . Exit onto IL-132 W/W Grand Ave                                                                   | 14.9 mi<br>- 1.5 mi  |
| Take | Roll           | lins Rd to Ridgeland Ave in Fox Lake                                                               | 10.0:)               |
| *    | 14.            |                                                                                                    | 12.3 mi)<br>- 2.6 mi |
| 4    | 15.            | . Use the left 2 lanes to turn left onto Rollins<br>Pass by Taco Bell (on the right in 5.1 mi)     | Rd                   |
| Ļ    | 16.            | . Turn right onto Ridgeland Ave Destination will be on the right                                   | 9.7 mi               |
|      |                |                                                                                                    | – 144 ft             |