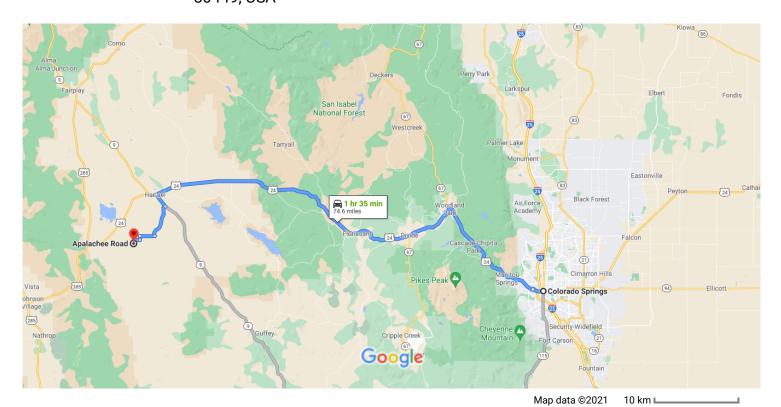

## Colorado Springs

Colorado, USA

#### Take Pikes Peak Ave to S Nevada Ave

|   |    |                                                    | 39 s (302 ft) |
|---|----|----------------------------------------------------|---------------|
| 1 | 1. | Head south toward Pikes Peak Ave                   |               |
|   |    |                                                    | 69 ft         |
| Ļ | 2. | Turn right at the 1st cross street onto Pil<br>Ave | kes Peak      |
|   |    |                                                    | 233 ft        |

#### Follow US-24 W/W Hwy 24 to Co Rd 53 in Hartsel

| 1 0110W 00 24 W/W 11W 24 to 00 114 00 111 114 to 01 |    |                                                 |                  |  |  |
|-----------------------------------------------------|----|-------------------------------------------------|------------------|--|--|
| 4                                                   | 3. | Turn left at the 1st cross street onto S Nevada | ,                |  |  |
| <b>I</b>                                            | 4. | Turn right onto E Colorado Ave                  | ).1 mi           |  |  |
| 4                                                   | 5. | Turn left onto 14th St                          | 1.5 mi           |  |  |
| *                                                   | 6. | Merge onto US-24 W/W Hwy 24                     | ).2 mi<br>2.7 mi |  |  |
| 4                                                   | 7. | Turn left onto CO-9 S                           | / 1111           |  |  |
|                                                     |    | 2                                               | 2.0 mi           |  |  |

### Continue on Co Rd 53. Drive to Apache Trail

|            |                                                          | ——— 16 min (8.1 mi) |
|------------|----------------------------------------------------------|---------------------|
| <b>L</b> → | 8. Turn right onto Co Rd 53                              | 47                  |
|            |                                                          | 4.7 mi              |
| <b>L</b>   | 9. Turn right onto Comanche Rd                           |                     |
|            |                                                          | 2.0 mi              |
| 4          | 10. Turn left onto Osage Rd                              |                     |
|            |                                                          | 0.5 mi              |
| <b>L</b>   | 11. Turn right at the 1st cross street onto Apache Trail |                     |
|            |                                                          | 0.0 mi              |
|            |                                                          | 0.91111             |

# Apalachee Rd

Hartsel, CO 80449, USA

These directions are for planning purposes only. You may find that construction projects, traffic, weather, or other events may cause conditions to differ from the map results, and you should plan your route accordingly. You must obey all signs or notices regarding your route.