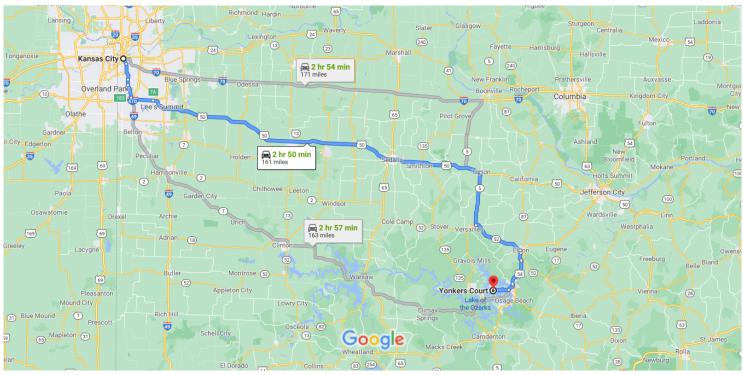

#### Get on I-70 E/US-71 S from E 10th St

| 1          | 1. | Head east toward McGee St                                         |                     |  |
|------------|----|-------------------------------------------------------------------|---------------------|--|
| 4          | 2. | Turn left onto McGee St                                           |                     |  |
| <b>Г</b> ≯ | 3. | 0.1 mi<br>Turn right onto E 10th St                               |                     |  |
| *          | 4. | Turn right to merge onto I-70 E/US-71 S toward I-<br>35 S/I-670 W | 0.4 mi<br>toward I- |  |
|            |    | 0.1 mi                                                            |                     |  |

### Take US-50 E to MO-5 S in Tipton

- 5. Merge onto I-70 E/US-71 S
- 430 ft
   6. Keep right at the fork to continue on US-71 S, follow signs for I-670 W/I-35 S/Joplin

1.7 mi

- **1** 7. Keep left to stay on US-71 S
- 8. Keep left to stay on US-71 S 4 Pass by Church's Chicken (on the right in 1.3 mi) 1.4 mi 9. Keep left to stay on US-71 S 4 3.7 mi 10. Use the right 2 lanes to take exit 183 to merge 2 onto I-470 E/US-50 E toward Lee's Summit 6.6 mi 11. Use the right 2 lanes to take exit 7A to merge 2 onto US-50 E toward Sedalia 1 Pass by Sonic Drive-In (on the left in 70.0 mi) 95.1 mi

#### Get on US-54 W in Franklin Township from MO-5 S and MO-52 E

|                                                                                             |     | 36 min (32.7 mi)                                                                          |  |  |  |  |
|---------------------------------------------------------------------------------------------|-----|-------------------------------------------------------------------------------------------|--|--|--|--|
| <b>Γ</b> ≯                                                                                  | 12. | Turn right onto MO-5 S                                                                    |  |  |  |  |
|                                                                                             |     | 14.5 mi                                                                                   |  |  |  |  |
| 4                                                                                           | 13. | Turn left onto MO-52 E                                                                    |  |  |  |  |
| <b>F</b>                                                                                    | 14. | Turn right onto S Grand Ave                                                               |  |  |  |  |
| 1                                                                                           | 15. | 0.7 mi Continue straight onto W 17th St                                                   |  |  |  |  |
|                                                                                             |     | 479 ft                                                                                    |  |  |  |  |
|                                                                                             |     | Turn right onto US-54 BUS                                                                 |  |  |  |  |
|                                                                                             | 1 F | Pass by Pizza Hut (on the right)                                                          |  |  |  |  |
|                                                                                             |     | 2.2 mi                                                                                    |  |  |  |  |
| *                                                                                           | 17. | Turn right to merge onto US-54 W toward Lake of the Ozarks                                |  |  |  |  |
|                                                                                             |     | 0.2 mi                                                                                    |  |  |  |  |
| *                                                                                           | 18. | Merge onto US-54 W                                                                        |  |  |  |  |
|                                                                                             |     | 6 min (7.3 mi)                                                                            |  |  |  |  |
| Follow Bagnell Dam Blvd and Horseshoe Bend Pkwy to<br>Yonkers Ct in Village of Four Seasons |     |                                                                                           |  |  |  |  |
| -                                                                                           | 10  | 14 min (7.2 mi)                                                                           |  |  |  |  |
| r                                                                                           | 19. | Turn right onto Alt Rte US Hwy 54/Bagnell Dam<br>Blvd                                     |  |  |  |  |
| ~                                                                                           |     | 0.2 mi                                                                                    |  |  |  |  |
| Ŷ                                                                                           | 20. | At the traffic circle, continue straight to stay on<br>Alt Rte US Hwy 54/Bagnell Dam Blvd |  |  |  |  |

4.4 mi

| ¢ |                                                                                              | At the traffic circle, take the 2nd exit onto US-54<br>BUS W/Alt Rte US Hwy 54/Bagnell Dam Blvd<br>Continue to follow US-54 BUS W/Bagnell Dam Blvd |  |  |
|---|----------------------------------------------------------------------------------------------|----------------------------------------------------------------------------------------------------------------------------------------------------|--|--|
| Þ | 22. Turn right onto Horseshoe Bend Pkwy                                                      | — 2.2 mi                                                                                                                                           |  |  |
| Ļ | <ul><li>23. Turn right onto Yonkers Ct</li><li>i) Destination will be on the right</li></ul> | — 4.6 mi                                                                                                                                           |  |  |
|   |                                                                                              | 449 ft                                                                                                                                             |  |  |