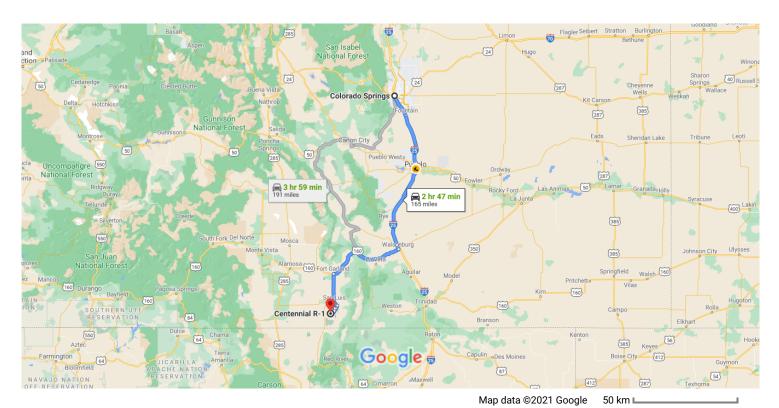

## Colorado Springs

Colorado, USA

## Get on I-25 S from S Nevada Ave

|   |    | 6 min                                                  | (1.7 mi) |
|---|----|--------------------------------------------------------|----------|
| 1 | 1. | Head south toward Pikes Peak Ave                       | — 69 ft  |
| Γ | 2. | Turn right at the 1st cross street onto Pikes F<br>Ave |          |
|   |    |                                                        | - 233 ft |
| 4 | 3. | Turn left at the 1st cross street onto S Nevad         | a Ave    |
|   |    |                                                        | - 1.3 mi |
| 1 | 4. | Continue straight to stay on S Nevada Ave              |          |
|   |    |                                                        | 440 ft   |
| * | 5. | Turn left to merge onto I-25 S                         |          |
|   |    |                                                        | - 0.3 mi |

## Follow I-25 S to I-25BL S in Huerfano County. Take exit 52 from I-25 S $\,$

| * | 6. | Merge onto I-25 S | 1 hr 14 min (87.3 mi) |
|---|----|-------------------|-----------------------|
|   |    |                   |                       |

| ۲ | 7. | Take exit 52 for I-25 S toward US-160<br>W/Walsenburg/Alamosa                    | - 0.3 mi |
|---|----|----------------------------------------------------------------------------------|----------|
| 7 | 8. | Keep right at the fork, follow signs for I-25BL S/US-160 and merge onto I-25BL S | 0.01111  |
|   |    |                                                                                  | 226 ft   |

## Take US-160 W and CO-159 S to Overland Way in Costilla County

| Cour | nty | 41.00                                                                | . (76.0)               |
|------|-----|----------------------------------------------------------------------|------------------------|
| *    | 9.  | Merge onto I-25BL S                                                  | nin (76.0 mi)          |
| 1    | 10. | Continue straight to stay on I-25BL S                                | 43 ft                  |
| Ļ    | 11. | Turn right onto US-160 W/W 7th St<br>Continue to follow US-160 W     | —— 2.5 mi              |
| 4    | 12. | Turn left onto CO-159 S                                              | — 47.0 mi              |
| 4    | 13. | Turn left onto 4th St/County Rd P.6 Continue to follow County Rd P.6 | — 15.8 mi              |
| Ļ    | 14. | Turn right onto County Rd 21                                         | —— 2.6 mi              |
| Ļ    | 15. | Turn right onto County Rd L.5                                        | —— 1.5 mi<br>—— 0.8 mi |
| 7    | 16. | County Rd L.5 turns slightly right and bed Rd 19                     | comes                  |
| ٦    | 17. | Turn left onto County Rd 18. 9                                       | — 0.6 mi               |
| ~    | 18. | County Rd 18. 9 turns slightly right and b                           |                        |
| Ļ    | 19. | Turn right onto Rd 18/Mesa Dr E                                      | 0.6 mi                 |
| Ļ    | 20. | Turn right onto Overland Way                                         | —— 1.5 mi              |
|      |     |                                                                      | —— 1.5 mi              |