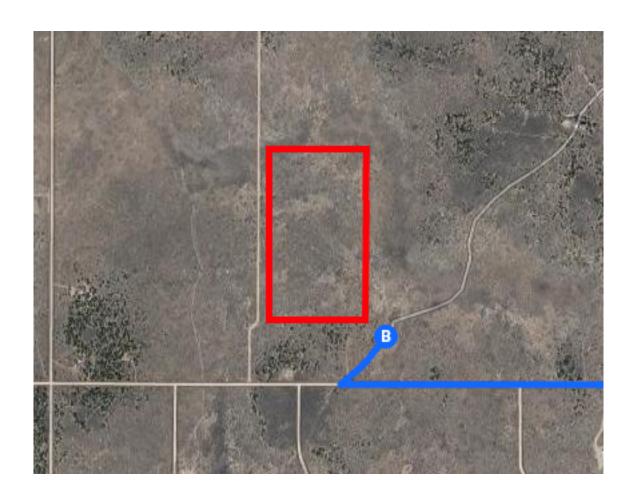

## Take US-160 W and CO-159 S to Overland Way in Costilla County

| Cour | nty | 41.00                                                                | . (76.0)               |
|------|-----|----------------------------------------------------------------------|------------------------|
| *    | 9.  | Merge onto I-25BL S                                                  | nin (76.0 mi)          |
| 1    | 10. | Continue straight to stay on I-25BL S                                | 43 ft                  |
| Ļ    | 11. | Turn right onto US-160 W/W 7th St<br>Continue to follow US-160 W     | —— 2.5 mi              |
| 4    | 12. | Turn left onto CO-159 S                                              | — 47.0 mi              |
| 4    | 13. | Turn left onto 4th St/County Rd P.6 Continue to follow County Rd P.6 | — 15.8 mi              |
| Ļ    | 14. | Turn right onto County Rd 21                                         | —— 2.6 mi              |
| Ļ    | 15. | Turn right onto County Rd L.5                                        | —— 1.5 mi<br>—— 0.8 mi |
| 7    | 16. | County Rd L.5 turns slightly right and bed Rd 19                     | comes                  |
| ٦    | 17. | Turn left onto County Rd 18. 9                                       | — 0.6 mi               |
| ~    | 18. | County Rd 18. 9 turns slightly right and b                           |                        |
| Ļ    | 19. | Turn right onto Rd 18/Mesa Dr E                                      | 0.6 mi                 |
| Ļ    | 20. | Turn right onto Overland Way                                         | —— 1.5 mi              |
|      |     |                                                                      | —— 1.5 mi              |